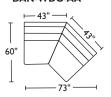

or Walnut finish

Premium high-density, high-resiliency foam

Extra firm premium high-density, high-resiliency foam seats

Please use actual leather,fabric and Ultrasuede® swatches when specifying furniture as the colors shown may vary due to the printing process.



\*Note: arm height for this frame is measured at the highest point of the curved arm.

## **DAN-SO3-ST**



### **DAN-LVS-ST**



## DAN-CHS-ST



**DAN-CHR-ST** 

#### DAN-OTO-ST **DAN-STO-ST**





#### **DAN-SQS-RA**



#### **DAN-CNR-ST**



#### DAN-SO3-RA



### DAN-LVS-RA





**DAN-OTO-ST DAN-STO-ST** 



**DAN-SQS-LA** 





#### DAN-SO3-LA



## **DAN-LVS-LA**



### **DAN-CHR-LA**







#### DAN-SCH-LA **DAN-SCH-RA**



### DAN-SO3-AA



# DAN-LVS-AA





#### **DAN-WDG-RA**



#### DAN-WDG-LA



#### DAN-WDG-AA