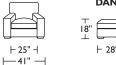

NFORD

### **Standard Features:**

Advanced unidirectional suspension system Premium high-density, high-resiliency foam seats encased in down

Quick-ship delivery

Lifetime warranty on frame & suspension Loose back & seat cushions

Double-needle top-stitching using thick thread

## **Options:**

Wood legs available in Acorn, Espresso or Walnut finish

Premium high-density, high-resiliency foam

Extra firm premium high-density, high-resiliency foam seats

Please use actual leather,fabric and Ultrasuede® swatches when specifying furniture as the colors shown may vary due to the printing process.



\*Note: arm height for this frame is measured at the highest point of the curved arm.

## **DAN-SO3-ST**



### **DAN-LVS-ST**



## DAN-CHS-ST



**DAN-CHR-ST** 

#### DAN-OTO-ST **DAN-STO-ST**





#### **DAN-SQS-RA**



#### **DAN-CNR-ST**



#### DAN-SO3-RA



### DAN-LVS-RA





**DAN-OTO-ST DAN-STO-ST** 



**DAN-SQS-LA** 





#### DAN-SO3-LA



## **DAN-LVS-LA**



### **DAN-CHR-LA**







#### DAN-SCH-LA **DAN-SCH-RA**



### DAN-SO3-AA



# DAN-LVS-AA





#### **DAN-WDG-RA**



#### DAN-WDG-LA



#### DAN-WDG-AA