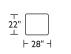

\*Note: arm height for this frame is measured at the highest point of the curved arm.