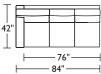

on system Premium high-density, high-resiliency foam seats encased in down

Quick-ship delivery

Lifetime warranty on frame & suspension Loose back & seat cushions

Double-needle top-stitching using thick thread

## **Options:**

Wood legs available in Acorn, Espresso or Walnut finish

Premium high-density, high-resiliency foam

Extra firm premium high-density, high-resiliency foam seats

Please use actual leather,fabric and Ultrasuede® swatches when specifying furniture as the colors shown may vary due to the printing process.



\*Note: arm height for this frame is measured at the highest point of the curved arm.

## **DAN-SO3-ST**



### **DAN-LVS-ST**



## DAN-CHS-ST



**DAN-CHR-ST** 

#### DAN-OTO-ST **DAN-STO-ST**





#### **DAN-SQS-RA**



#### **DAN-CNR-ST**



#### DAN-SO3-RA



### DAN-LVS-RA





**DAN-OTO-ST DAN-STO-ST** 



**DAN-SQS-LA** 





#### DAN-SO3-LA



## **DAN-LVS-LA**



### **DAN-CHR-LA**







#### DAN-SCH-LA **DAN-SCH-RA**



### DAN-SO3-AA



# DAN-LVS-AA





#### **DAN-WDG-RA**



#### DAN-WDG-LA



#### DAN-WDG-AA