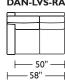

high-density, high-resiliency foam seats encased in down

Quick-ship delivery

Lifetime warranty on frame & suspension Loose back & seat cushions

Double-needle top-stitching using thick thread

## **Options:**

Wood legs available in Acorn, Espresso or Walnut finish

Premium high-density, high-resiliency foam

Extra firm premium high-density, high-resiliency foam seats

Please use actual leather,fabric and Ultrasuede® swatches when specifying furniture as the colors shown may vary due to the printing process.



\*Note: arm height for this frame is measured at the highest point of the curved arm.

## **DAN-SO3-ST**



### **DAN-LVS-ST**



## DAN-CHS-ST



**DAN-CHR-ST** 

#### DAN-OTO-ST **DAN-STO-ST**





#### **DAN-SQS-RA**



#### **DAN-CNR-ST**



#### DAN-SO3-RA



### DAN-LVS-RA





**DAN-OTO-ST DAN-STO-ST** 



**DAN-SQS-LA** 





#### DAN-SO3-LA



## **DAN-LVS-LA**



### **DAN-CHR-LA**







#### DAN-SCH-LA **DAN-SCH-RA**



### DAN-SO3-AA



# DAN-LVS-AA





#### **DAN-WDG-RA**



#### DAN-WDG-LA



#### DAN-WDG-AA