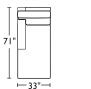

Loose back & seat cushions

Double-needle top-stitching using thick thread

## **Options:**

Wood legs available in Acorn, Espresso or Walnut finish

Premium high-density, high-resiliency foam

Extra firm premium high-density, high-resiliency foam seats

Please use actual leather,fabric and Ultrasuede® swatches when specifying furniture as the colors shown may vary due to the printing process.



\*Note: arm height for this frame is measured at the highest point of the curved arm.

## **DAN-SO3-ST**



### **DAN-LVS-ST**



## DAN-CHS-ST



**DAN-CHR-ST** 

#### DAN-OTO-ST **DAN-STO-ST**





#### **DAN-SQS-RA**



#### **DAN-CNR-ST**



#### DAN-SO3-RA



### DAN-LVS-RA





**DAN-OTO-ST DAN-STO-ST** 



**DAN-SQS-LA** 





#### DAN-SO3-LA



## **DAN-LVS-LA**



### **DAN-CHR-LA**







#### DAN-SCH-LA **DAN-SCH-RA**



### DAN-SO3-AA



# DAN-LVS-AA





#### **DAN-WDG-RA**



#### DAN-WDG-LA



#### DAN-WDG-AA