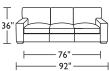

## DANFORD

### **Standard Features:**

Advanced unidirectional suspension system Premium high-density, high-resiliency foam seats encased in down

Quick-ship delivery

Lifetime warranty on frame & suspension Loose back & seat cushions

Double-needle top-stitching using thick thread

## **Options:**

Wood legs available in Acorn, Espresso or Walnut finish

Premium high-density, high-resiliency foam

Extra firm premium high-density, high-resiliency foam seats

Please use actual leather,fabric and Ultrasuede® swatches when specifying furniture as the colors shown may vary due to the printing process.



\*Note: arm height for this frame is measured at the highest point of the curved arm.

## **DAN-SO3-ST**



### **DAN-LVS-ST**



## DAN-CHS-ST



**DAN-CHR-ST** 

#### DAN-OTO-ST **DAN-STO-ST**





#### **DAN-SQS-RA**



#### **DAN-CNR-ST**



#### DAN-SO3-RA



### DAN-LVS-RA





**DAN-OTO-ST DAN-STO-ST** 



**DAN-SQS-LA** 





#### DAN-SO3-LA



## **DAN-LVS-LA**



### **DAN-CHR-LA**







#### DAN-SCH-LA **DAN-SCH-RA**



### DAN-SO3-AA



# DAN-LVS-AA





#### **DAN-WDG-RA**



#### DAN-WDG-LA



#### DAN-WDG-AA