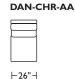

read

## **Options:**

Wood legs available in Acorn, Espresso or Walnut finish

Premium high-density, high-resiliency foam

Extra firm premium high-density, high-resiliency foam seats

Please use actual leather,fabric and Ultrasuede® swatches when specifying furniture as the colors shown may vary due to the printing process.



\*Note: arm height for this frame is measured at the highest point of the curved arm.

## **DAN-SO3-ST**



### **DAN-LVS-ST**



## DAN-CHS-ST



**DAN-CHR-ST** 

#### DAN-OTO-ST **DAN-STO-ST**





#### **DAN-SQS-RA**



#### **DAN-CNR-ST**



#### DAN-SO3-RA



### DAN-LVS-RA





**DAN-OTO-ST DAN-STO-ST** 



**DAN-SQS-LA** 





#### DAN-SO3-LA



## **DAN-LVS-LA**



### **DAN-CHR-LA**







#### DAN-SCH-LA **DAN-SCH-RA**



### DAN-SO3-AA



# DAN-LVS-AA





#### **DAN-WDG-RA**



#### DAN-WDG-LA



#### DAN-WDG-AA