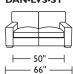

## DANFORD

### **Standard Features:**

Advanced unidirectional suspension system Premium high-density, high-resiliency foam seats encased in down

Quick-ship delivery

Lifetime warranty on frame & suspension Loose back & seat cushions

Double-needle top-stitching using thick thread

## **Options:**

Wood legs available in Acorn, Espresso or Walnut finish

Premium high-density, high-resiliency foam

Extra firm premium high-density, high-resiliency foam seats

Please use actual leather,fabric and Ultrasuede® swatches when specifying furniture as the colors shown may vary due to the printing process.



\*Note: arm height for this frame is measured at the highest point of the curved arm.

## **DAN-SO3-ST**



### **DAN-LVS-ST**



## DAN-CHS-ST



**DAN-CHR-ST** 

#### DAN-OTO-ST **DAN-STO-ST**





#### **DAN-SQS-RA**



#### **DAN-CNR-ST**



#### DAN-SO3-RA



### DAN-LVS-RA





**DAN-OTO-ST DAN-STO-ST** 



**DAN-SQS-LA** 





#### DAN-SO3-LA



## **DAN-LVS-LA**



### **DAN-CHR-LA**







#### DAN-SCH-LA **DAN-SCH-RA**



### DAN-SO3-AA



# DAN-LVS-AA





#### **DAN-WDG-RA**



#### DAN-WDG-LA



#### DAN-WDG-AA