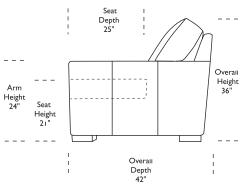

\*Note: arm height for this frame is measured at the highest point of the curved arm.