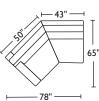

Wood legs available in Acorn, Espresso or Walnut finish

Premium high-density, high-resiliency foam

Extra firm premium high-density, high-resiliency foam seats

Please use actual leather,fabric and Ultrasuede® swatches when specifying furniture as the colors shown may vary due to the printing process.



\*Note: arm height for this frame is measured at the highest point of the curved arm.

## **DAN-SO3-ST**



### **DAN-LVS-ST**



## DAN-CHS-ST



**DAN-CHR-ST** 

#### DAN-OTO-ST **DAN-STO-ST**





#### **DAN-SQS-RA**



#### **DAN-CNR-ST**



#### DAN-SO3-RA



### DAN-LVS-RA





**DAN-OTO-ST DAN-STO-ST** 



**DAN-SQS-LA** 





#### DAN-SO3-LA



## **DAN-LVS-LA**



### **DAN-CHR-LA**







#### DAN-SCH-LA **DAN-SCH-RA**



### DAN-SO3-AA



# DAN-LVS-AA





#### **DAN-WDG-RA**



#### DAN-WDG-LA



#### DAN-WDG-AA