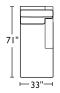

-needle top-stitching using thick thread

## **Options:**

Wood legs available in Acorn, Espresso or Walnut finish

Premium high-density, high-resiliency foam

Extra firm premium high-density, high-resiliency foam seats

Please use actual leather,fabric and Ultrasuede® swatches when specifying furniture as the colors shown may vary due to the printing process.



\*Note: arm height for this frame is measured at the highest point of the curved arm.

## **DAN-SO3-ST**



### **DAN-LVS-ST**



## DAN-CHS-ST



**DAN-CHR-ST** 

#### DAN-OTO-ST **DAN-STO-ST**





#### **DAN-SQS-RA**



#### **DAN-CNR-ST**



#### DAN-SO3-RA



### DAN-LVS-RA





**DAN-OTO-ST DAN-STO-ST** 



**DAN-SQS-LA** 





#### DAN-SO3-LA



## **DAN-LVS-LA**



### **DAN-CHR-LA**







#### DAN-SCH-LA **DAN-SCH-RA**



### DAN-SO3-AA



# DAN-LVS-AA





#### **DAN-WDG-RA**



#### DAN-WDG-LA



#### DAN-WDG-AA