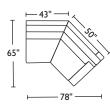

in Acorn, Espresso or Walnut finish

Premium high-density, high-resiliency foam

Extra firm premium high-density, high-resiliency foam seats

Please use actual leather,fabric and Ultrasuede® swatches when specifying furniture as the colors shown may vary due to the printing process.



\*Note: arm height for this frame is measured at the highest point of the curved arm.

## **DAN-SO3-ST**



### **DAN-LVS-ST**



## DAN-CHS-ST



**DAN-CHR-ST** 

#### DAN-OTO-ST **DAN-STO-ST**





#### **DAN-SQS-RA**



#### **DAN-CNR-ST**



#### DAN-SO3-RA



### DAN-LVS-RA





**DAN-OTO-ST DAN-STO-ST** 



**DAN-SQS-LA** 





#### DAN-SO3-LA



## **DAN-LVS-LA**



### **DAN-CHR-LA**







#### DAN-SCH-LA **DAN-SCH-RA**



### DAN-SO3-AA



# DAN-LVS-AA





#### **DAN-WDG-RA**



#### DAN-WDG-LA



#### DAN-WDG-AA