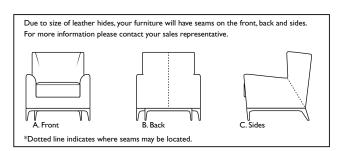

Please use actual leather, fabric and Ultrasuede® swatches when specifying furniture as the colors shown may vary due to the printing process.

Due to size of leather hides, your furniture will have seams on the front, back and sides. For more information please contact your sales representative.