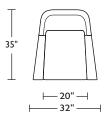

**Standard Features:**

Advanced unidirectional suspension system
Premium high-density, high-resiliency foam seats
Quick-ship delivery
Lifetime warranty on frame & suspension
Single-needle top stitching

Tight back

## **Options:**

Wood legs available in Acorn, Espresso or Walnut finish

Extra firm premium high-density, high-resiliency foam seats

Contrasting seat cushion available:

If two grades are selected, price at higher grade

Please use actual leather, fabric and Ultrasuede® swatches when specifying furniture as the colors shown may vary due to the printing process.

Due to size of leather hides, your furniture will have seams on the front, back and sides. For more information please contact your sales representative.



**COE-CHR-ST** 

├── 20" ─┤ ├── 32" ──┤

## **COE-CHR-ST**





<sup>\*</sup>Note: arm height for this frame is measured at the highest point of the curved arm.