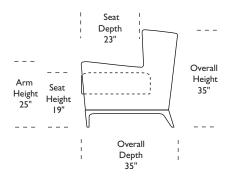

## **COE-CHR-ST**

<sup>\*</sup>Note: arm height for this frame is measured at the highest point of the curved arm.