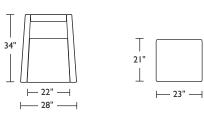

## BELLA

**Standard Features:** Advanced unidirectional suspension system Premium high-density, high-resiliency foam seat **BLL-CHR-ST** Welt cord trim on seat cushion and arms **BLL-CHS-ST BLL-OTO-ST** Single-needle top-stitch Loose seat cushion Tight back Lifetime warranty on frame and suspension 33 18" Quick-ship delivery 23" **Options:** ⊢ 28" − − Extra firm premium high-density, high-resiliency foam seat **BLL-CHR-ST** Wood legs available in Acorn, Espresso or **BLL-CHS-ST BLL-OTO-ST** Walnut finish