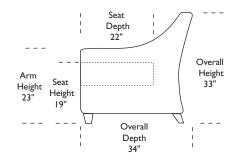

## BELLA

**Standard Features:** Advanced unidirectional suspension system Premium high-density, high-resiliency foam seat **BLL-CHR-ST** Welt cord trim on seat cushion and arms **BLL-CHS-ST BLL-OTO-ST** Single-needle top-stitch Loose seat cushion Tight back Lifetime warranty on frame and suspension 33 18" Quick-ship delivery 23" **Options:** ⊢ 28" − − Extra firm premium high-density, high-resiliency foam seat **BLL-CHR-ST** Wood legs available in Acorn, Espresso or **BLL-CHS-ST BLL-OTO-ST** Walnut finish