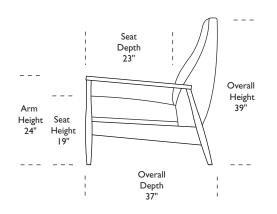

Wall Clearance is 16"

-2I"—

AST-REC-ST

39" 9

AST-REC-ST

⊢2I" —29"—

Scale: 1/4 inch = 1 foot All dimensions are approximate and subject to change. Specify components from the sitting position.

V.05.18.17