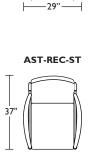

Wall Clearance is 16"

-2I"—

AST-REC-ST

39" 9

AST-REC-ST

⊢2I" —29"—

Scale: 1/4 inch = 1 foot All dimensions are approximate and subject to change. Specify components from the sitting position.

V.05.18.17