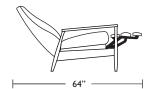

Wall Clearance is 16"

-2I"—

AST-REC-ST

39" 9

AST-REC-ST

⊢2I" —29"—

Scale: 1/4 inch = 1 foot All dimensions are approximate and subject to change. Specify components from the sitting position.

V.05.18.17