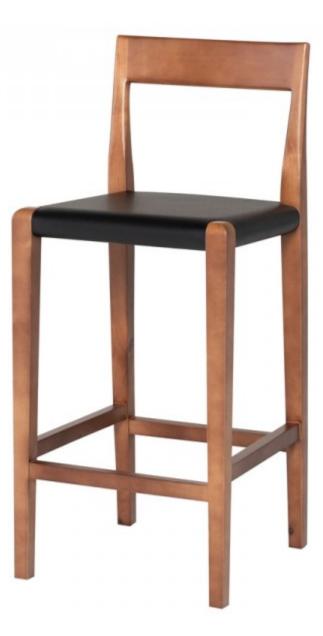

### AMERI COUNTER

The Ameri Bar and Counter stool augments a traditional wooden frame with fine, Scandinavian lines, lifting and lightening the entire piece. The black leather upholstered seats simple, comfortable, design complements the pared down aesthetic of the solid birch frame finished in walnut stain.

#### AMERI COUNTER HGSD473

#### Colour:

Swatch 2:

BLACK LEATHER SEAT WALNUT STAINED BIRCH FRAME Dimensions: 16 X 16 X 36.8 Seat Depth 16 Seat Back Height 8.3 (Seat-Top) Next Available Date 24-01-30 Po: Product Grade: Commercial Small Parcel: Small Parcel Commercially Viable: Commercially viable Swatch 1: SWAR016