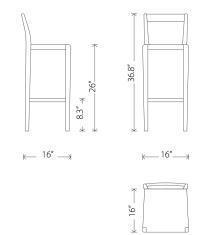

#### Colour:

Swatch 2:

BLACK LEATHER SEAT WALNUT STAINED BIRCH FRAME Dimensions: 16 X 16 X 36.8 Seat Depth 16 Seat Back Height 8.3 (Seat-Top) Next Available Date 24-01-30 Po: Product Grade: Commercial Small Parcel: Small Parcel Commercially Viable: Commercially viable Swatch 1: SWAR016

#### AMERI COUNTER

| Dimensions:                    | 16 X 16 X 36.8      |
|--------------------------------|---------------------|
| Seat Depth                     | 16                  |
| Seat Back Height<br>(Seat-Top) | 8.3                 |
| Next Available Date<br>Po:     | 24-01-30            |
| Product Grade:                 | Commercial          |
| Small Parcel:                  | Small Parcel        |
| Commercially Viable:           | Commercially viable |
| Swatch 1:                      | SWAR016             |
|                                |                     |
| Swatch 2:                      | SWYU004             |