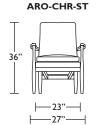

## **Options:**

Contrasting seat cushion available

Please use actual leather and Ultrasuede® swatches when specifying furniture as the colors shown may vary due to the printing process.

ARO-CHR-ST

Scale : 1/4 inch = 1 foot V.06.19.14 All dimensions are approximate and subject to change. Specify all components from the sitting position.