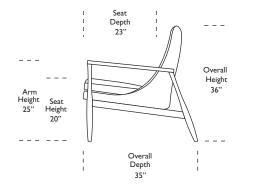

## **Options:**

Contrasting seat cushion available

Please use actual leather and Ultrasuede® swatches when specifying furniture as the colors shown may vary due to the printing process.

ARO-CHR-ST

Scale : 1/4 inch = 1 foot V.06.19.14 All dimensions are approximate and subject to change. Specify all components from the sitting position.