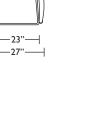

## **Options:**

Contrasting seat cushion available

Please use actual leather and Ultrasuede® swatches when specifying furniture as the colors shown may vary due to the printing process.

ARO-CHR-ST

Scale : 1/4 inch = 1 foot V.06.19.14 All dimensions are approximate and subject to change. Specify all components from the sitting position.