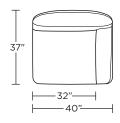

# CHAIRS & ACCENTS

## **WHITBY**





AMERICAN LEATHER

## WHITBY

## **Standard Features:**

Advanced unidirectional suspension system Premium high-density, high-resiliency foam seat cushion

Tight back and seat

Limited lifetime warranty on frame and suspension

Quick-ship delivery

## **Options:**

Swivel base available in wood (Natural Walnut) or Brushed Metal

Please use actual leather, fabric, Crypton\*, Sunbrella\* and Ultrasuede\* swatches when specifying furniture as the colors shown may vary due to the printing process.





## WHB-CHR-ST



#### WHB-CHR-LA



#### WHB-CHR-RA



#### WHB-CHR-ST



## WHB-CHR-LA



#### WHB-CHR-RA