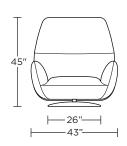

# CHAIRS & ACCENTS

## **WHITBY**





AMERICAN LEATHER

## WHITBY

## **Standard Features:**

Advanced unidirectional suspension system Premium high-density, high-resiliency foam seat cushion

Tight back and seat

Limited lifetime warranty on frame and suspension

Quick-ship delivery

## **Options:**

Swivel base available in wood (Natural Walnut) or Brushed Metal

Please use actual leather, fabric, Crypton\*, Sunbrella\* and Ultrasuede\* swatches when specifying furniture as the colors shown may vary due to the printing process.





## WHB-CHR-ST



#### WHB-CHR-LA



#### WHB-CHR-RA



#### WHB-CHR-ST



## WHB-CHR-LA



#### WHB-CHR-RA