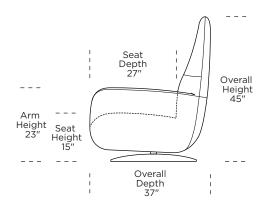

# CHAIRS & ACCENTS

## **WHITBY**





AMERICAN LEATHER

## WHITBY

## **Standard Features:**

Advanced unidirectional suspension system Premium high-density, high-resiliency foam seat cushion

Tight back and seat

Limited lifetime warranty on frame and suspension

Quick-ship delivery

## **Options:**

Swivel base available in wood (Natural Walnut) or Brushed Metal

Please use actual leather, fabric, Crypton\*, Sunbrella\* and Ultrasuede\* swatches when specifying furniture as the colors shown may vary due to the printing process.





## WHB-CHR-ST



#### WHB-CHR-LA



#### WHB-CHR-RA



#### WHB-CHR-ST



## WHB-CHR-LA



#### WHB-CHR-RA