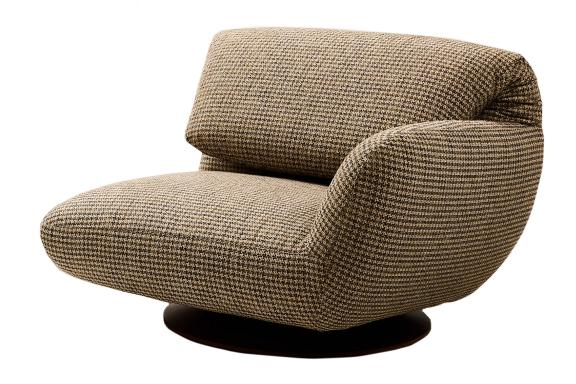

# CHAIRS & ACCENTS

## **WHITBY**





AMERICAN LEATHER

## WHITBY

## **Standard Features:**

Advanced unidirectional suspension system Premium high-density, high-resiliency foam seat cushion

Tight back and seat

Limited lifetime warranty on frame and suspension

Quick-ship delivery

## **Options:**

Swivel base available in wood (Natural Walnut) or Brushed Metal

Please use actual leather, fabric, Crypton\*, Sunbrella\* and Ultrasuede\* swatches when specifying furniture as the colors shown may vary due to the printing process.





## WHB-CHR-ST



#### WHB-CHR-LA



#### WHB-CHR-RA



#### WHB-CHR-ST



## WHB-CHR-LA



#### WHB-CHR-RA