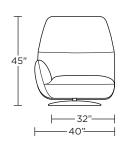

# CHAIRS & ACCENTS

## **WHITBY**





AMERICAN LEATHER

## WHITBY

## **Standard Features:**

Advanced unidirectional suspension system Premium high-density, high-resiliency foam seat cushion

Tight back and seat

Limited lifetime warranty on frame and suspension

Quick-ship delivery

## **Options:**

Swivel base available in wood (Natural Walnut) or Brushed Metal

Please use actual leather, fabric, Crypton\*, Sunbrella\* and Ultrasuede\* swatches when specifying furniture as the colors shown may vary due to the printing process.





## WHB-CHR-ST



#### WHB-CHR-LA



#### WHB-CHR-RA



#### WHB-CHR-ST



## WHB-CHR-LA



#### WHB-CHR-RA