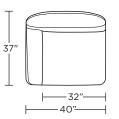

# CHAIRS & ACCENTS

## **WHITBY**





AMERICAN LEATHER

## WHITBY

## **Standard Features:**

Advanced unidirectional suspension system Premium high-density, high-resiliency foam seat cushion

Tight back and seat

Limited lifetime warranty on frame and suspension

Quick-ship delivery

## **Options:**

Swivel base available in wood (Natural Walnut) or Brushed Metal

Please use actual leather, fabric, Crypton\*, Sunbrella\* and Ultrasuede\* swatches when specifying furniture as the colors shown may vary due to the printing process.





## WHB-CHR-ST



#### WHB-CHR-LA



#### WHB-CHR-RA



#### WHB-CHR-ST



## WHB-CHR-LA



#### WHB-CHR-RA