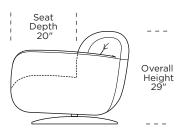

# CHAIRS & ACCENTS

## **WHITBY**





AMERICAN LEATHER

## WHITBY

## **Standard Features:**

Advanced unidirectional suspension system Premium high-density, high-resiliency foam seat cushion

Tight back and seat

Limited lifetime warranty on frame and suspension

Quick-ship delivery

## **Options:**

Swivel base available in wood (Natural Walnut) or Brushed Metal

Please use actual leather, fabric, Crypton\*, Sunbrella\* and Ultrasuede\* swatches when specifying furniture as the colors shown may vary due to the printing process.





## WHB-CHR-ST



#### WHB-CHR-LA



#### WHB-CHR-RA



#### WHB-CHR-ST



## WHB-CHR-LA



#### WHB-CHR-RA