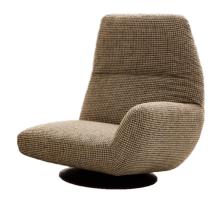

# CHAIRS & ACCENTS

## **WHITBY**





AMERICAN LEATHER

## WHITBY

## **Standard Features:**

Advanced unidirectional suspension system Premium high-density, high-resiliency foam seat cushion

Tight back and seat

Limited lifetime warranty on frame and suspension

Quick-ship delivery

## **Options:**

Swivel base available in wood (Natural Walnut) or Brushed Metal

Please use actual leather, fabric, Crypton\*, Sunbrella\* and Ultrasuede\* swatches when specifying furniture as the colors shown may vary due to the printing process.





## WHB-CHR-ST



#### WHB-CHR-LA



#### WHB-CHR-RA



#### WHB-CHR-ST



## WHB-CHR-LA



#### WHB-CHR-RA