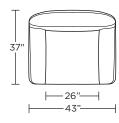

# CHAIRS & ACCENTS

## **WHITBY**





AMERICAN LEATHER

## WHITBY

## **Standard Features:**

Advanced unidirectional suspension system Premium high-density, high-resiliency foam seat cushion

Tight back and seat

Limited lifetime warranty on frame and suspension

Quick-ship delivery

## **Options:**

Swivel base available in wood (Natural Walnut) or Brushed Metal

Please use actual leather, fabric, Crypton\*, Sunbrella\* and Ultrasuede\* swatches when specifying furniture as the colors shown may vary due to the printing process.





## WHB-CHR-ST



#### WHB-CHR-LA



#### WHB-CHR-RA



#### WHB-CHR-ST



## WHB-CHR-LA



#### WHB-CHR-RA