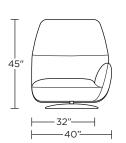

# CHAIRS & ACCENTS

## **WHITBY**





AMERICAN LEATHER

## WHITBY

## **Standard Features:**

Advanced unidirectional suspension system Premium high-density, high-resiliency foam seat cushion

Tight back and seat

Limited lifetime warranty on frame and suspension

Quick-ship delivery

## **Options:**

Swivel base available in wood (Natural Walnut) or Brushed Metal

Please use actual leather, fabric, Crypton\*, Sunbrella\* and Ultrasuede\* swatches when specifying furniture as the colors shown may vary due to the printing process.





## WHB-CHR-ST



#### WHB-CHR-LA



#### WHB-CHR-RA



#### WHB-CHR-ST



## WHB-CHR-LA



#### WHB-CHR-RA