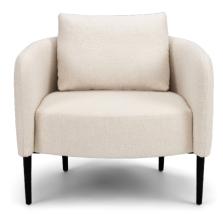

### WELLINGTON

#### **Standard Features:**

Advanced unidirectional suspension system Premium high-density, high-resiliency foam seat cushion Tight back and seat cushion Loose back pillow (24"x15"x7") Double-needle top-stitch Burnished Bronze metal leg with hammered detail Limited lifetime warranty on frame Quick-ship delivery