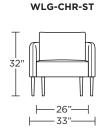

#### WLG-CHR-ST

Scale: 1/4 inch = 1 foot All dimensions are approximate and subject to change. Specify components from the sitting position.

V10.13.23