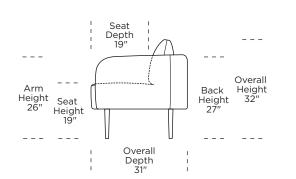

#### Leg height is 91/2"

Please use actual leather, fabric, Crypton<sup>®</sup>, Sunbrella<sup>®</sup> and Ultrasuede<sup>®</sup> swatches when specifying furniture as the colors shown may vary due to the printing process.

#### WLG-CHR-ST

Scale: 1/4 inch = 1 foot All dimensions are approximate and subject to change. Specify components from the sitting position.

V10.13.23