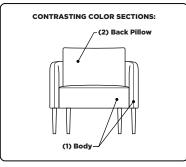

#### **Options:**

Contrasting cover available (two tone): Color 1 - Body Color 2 - Back Pillow