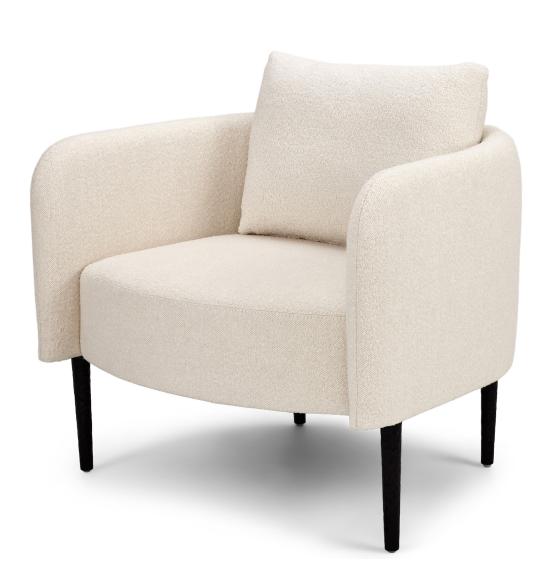

### WELLINGTON

#### **Standard Features:**

Advanced unidirectional suspension system Premium high-density, high-resiliency foam seat cushion Tight back and seat cushion Loose back pillow (24"x15"x7") Double-needle top-stitch Burnished Bronze metal leg with hammered detail Limited lifetime warranty on frame Quick-ship delivery

#### **Options:**

Contrasting cover available (two tone): Color 1 - Body Color 2 - Back Pillow