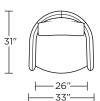

#### Leg height is 91/2"

Please use actual leather, fabric, Crypton<sup>®</sup>, Sunbrella<sup>®</sup> and Ultrasuede<sup>®</sup> swatches when specifying furniture as the colors shown may vary due to the printing process.

#### WLG-CHR-ST

Scale: 1/4 inch = 1 foot All dimensions are approximate and subject to change. Specify components from the sitting position.

V10.13.23