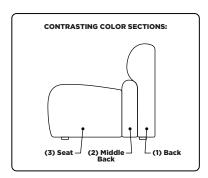

### **Options:**

Contrasting cover available (three tone):

Color 1 - Back

Color 2 - Middle Back

Color 3 - Seat (dictates cost)