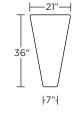

#### **WAVERLY**

#### Leg height is 1"

Please use actual leather, fabric, Crypton®, Sunbrella® and Ultrasuede® swatches when specifying furniture as the colors shown may vary due to the printing process.

**WAV-CHR-ST** 

—28"<del>——</del>

WAV-INN-21

WAV-INN-21

WAV-CVX-21