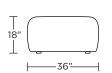

#### **WAVERLY**

#### Leg height is 1"

Please use actual leather, fabric, Crypton®, Sunbrella® and Ultrasuede® swatches when specifying furniture as the colors shown may vary due to the printing process.

**WAV-CHR-ST** 

—28"<del>——</del>

WAV-INN-21

WAV-INN-21

WAV-CVX-21