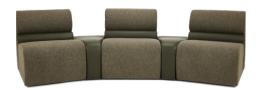

# ACCENT CHAIRS AND RECLINERS

## **WAVERLY**





AMERICAN LEATHER

### AMERICAN LEATHER® **ACCENT CHAIRS & RECLINERS COLLECTION**

WAV-CVX-21

#### **WAVERLY**

#### **Standard Features:**

Advanced unidirectional suspension system Premium high-density, high-resiliency foam seat cushion

Tight back and seat Single-needle top-stitch Limited lifetime warranty on frame Quick-ship delivery

### **Options:**

Contrasting cover available (three tone):

Color 1 - Back

Color 2 - Middle Back

Color 3 - Seat (dictates cost)

#### Leg height is 1"

Please use actual leather, fabric, Crypton®, Sunbrella® and Ultrasuede® swatches when specifying furniture as the colors shown may vary due to the printing process.





**WAV-CHR-ST** 

—28"<del>——</del>





WAV-INN-21



WAV-INN-21







WAV-CVX-21