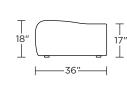

# ACCENT CHAIRS AND RECLINERS

## **WAVERLY**





AMERICAN LEATHER

### AMERICAN LEATHER® **ACCENT CHAIRS & RECLINERS COLLECTION**

WAV-CVX-21

#### **WAVERLY**

#### **Standard Features:**

Advanced unidirectional suspension system Premium high-density, high-resiliency foam seat cushion

Tight back and seat Single-needle top-stitch Limited lifetime warranty on frame Quick-ship delivery

### **Options:**

Contrasting cover available (three tone):

Color 1 - Back

Color 2 - Middle Back

Color 3 - Seat (dictates cost)

#### Leg height is 1"

Please use actual leather, fabric, Crypton®, Sunbrella® and Ultrasuede® swatches when specifying furniture as the colors shown may vary due to the printing process.





**WAV-CHR-ST** 

—28"<del>——</del>





WAV-INN-21



WAV-INN-21







WAV-CVX-21