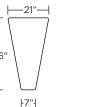

# ACCENT CHAIRS AND RECLINERS

## **WAVERLY**





AMERICAN LEATHER

### AMERICAN LEATHER® **ACCENT CHAIRS & RECLINERS COLLECTION**

WAV-CVX-21

#### **WAVERLY**

#### **Standard Features:**

Advanced unidirectional suspension system Premium high-density, high-resiliency foam seat cushion

Tight back and seat Single-needle top-stitch Limited lifetime warranty on frame Quick-ship delivery

### **Options:**

Contrasting cover available (three tone):

Color 1 - Back

Color 2 - Middle Back

Color 3 - Seat (dictates cost)

#### Leg height is 1"

Please use actual leather, fabric, Crypton®, Sunbrella® and Ultrasuede® swatches when specifying furniture as the colors shown may vary due to the printing process.





**WAV-CHR-ST** 

—28"<del>——</del>





WAV-INN-21



WAV-INN-21







WAV-CVX-21