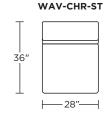

#### Leg height is 1"

Please use actual leather, fabric, Crypton®, Sunbrella® and Ultrasuede® swatches when specifying furniture as the colors shown may vary due to the printing process.

**WAV-CHR-ST** 