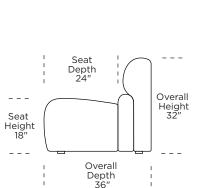

#### Leg height is 1"

Please use actual leather, fabric, Crypton®, Sunbrella® and Ultrasuede® swatches when specifying furniture as the colors shown may vary due to the printing process.

**WAV-CHR-ST** 