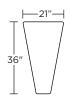

# ACCENT CHAIRS AND RECLINERS

## **WAVERLY**





AMERICAN LEATHER

### AMERICAN LEATHER® **ACCENT CHAIRS & RECLINERS COLLECTION**

WAV-CVX-21

#### **WAVERLY**

#### **Standard Features:**

Advanced unidirectional suspension system Premium high-density, high-resiliency foam seat cushion

Tight back and seat Single-needle top-stitch Limited lifetime warranty on frame Quick-ship delivery

### **Options:**

Contrasting cover available (three tone):

Color 1 - Back

Color 2 - Middle Back

Color 3 - Seat (dictates cost)

#### Leg height is 1"

Please use actual leather, fabric, Crypton®, Sunbrella® and Ultrasuede® swatches when specifying furniture as the colors shown may vary due to the printing process.





**WAV-CHR-ST** 

—28"<del>——</del>





WAV-INN-21



WAV-INN-21







WAV-CVX-21