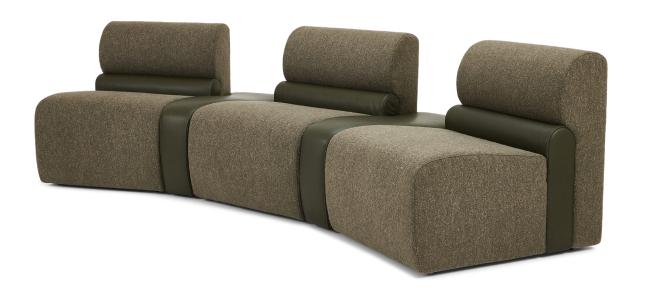

#### **WAVERLY**

#### **Standard Features:**

Advanced unidirectional suspension system Premium high-density, high-resiliency foam seat cushion

Tight back and seat Single-needle top-stitch Limited lifetime warranty on frame Quick-ship delivery

### **Options:**

Contrasting cover available (three tone):

Color 1 - Back

Color 2 - Middle Back

Color 3 - Seat (dictates cost)

—28"<del>——</del>

WAV-INN-21

WAV-INN-21

WAV-CVX-21