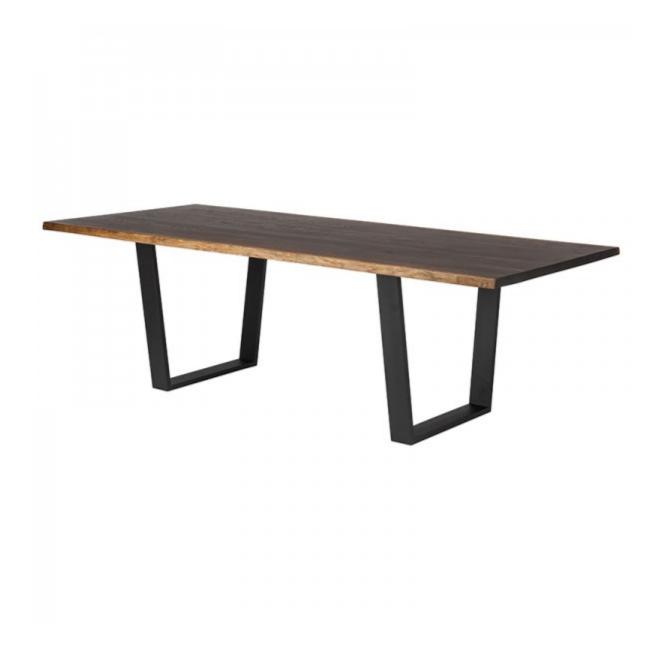

## VERSAILLES **DINING**

The Versailles Dining Table pairs the rich texture of oak with the fine lines of steel presenting an inspiring, contemporary aesthetic.