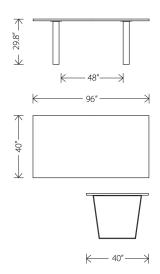

#### **HGSX199**

Colour:

SEARED OAK TOP MATTE BLACK LEGS

**Dimensions:** 96 X 40 X 29.8

52

23.5

18

9.3

**Distance Between** 

**Legs Length** 

**Distance Between Legs Width** 

**Distance Leg To** Edge - Length

**Distance Leg To** 

Edge - Width

**Product Grade:** Commercial

Commercially Viable: Commercially viable

#### VERSAILLES **DINING**

**Dimensions:** 96 X 40 X 29.8

52

9.3

**Distance Between** 

**Legs Length** 

**Distance Between** 23.5

**Legs Width** 

Distance Leg To 18

Edge - Length

Distance Leg To

Edge - Width

Product Grade: Commercial

Commercially Viable: Commercially viable

**Swatch 1:** SWSR002

Swatch 2: SWWB025