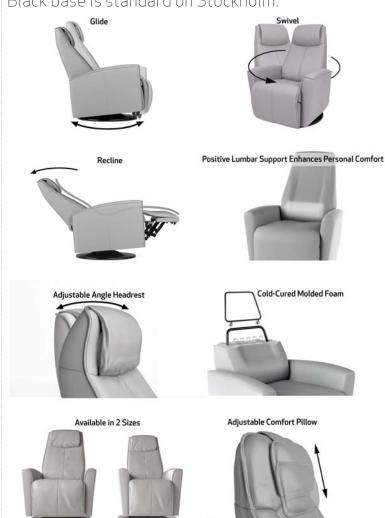

- Cold Cured Molded Foam Cushions
- All Top Grain Leather Covers
- Adjustable Headrest Pillow and Angle
- Engineered Steel Frame and No-sag Springs
- Large & Small Sizes

Fjords® Stockholm swing relaxer, featuring an adjustable pillow and headrest angle, makes the seating experience ergonomic and gives your lower back correct support. Available in all our leathers and select fabrics, Stockholm is a swivel/glider recliner available in motorized and manual versions. The design is available in two sizes, small and large. Black base is standard on Stockholm.