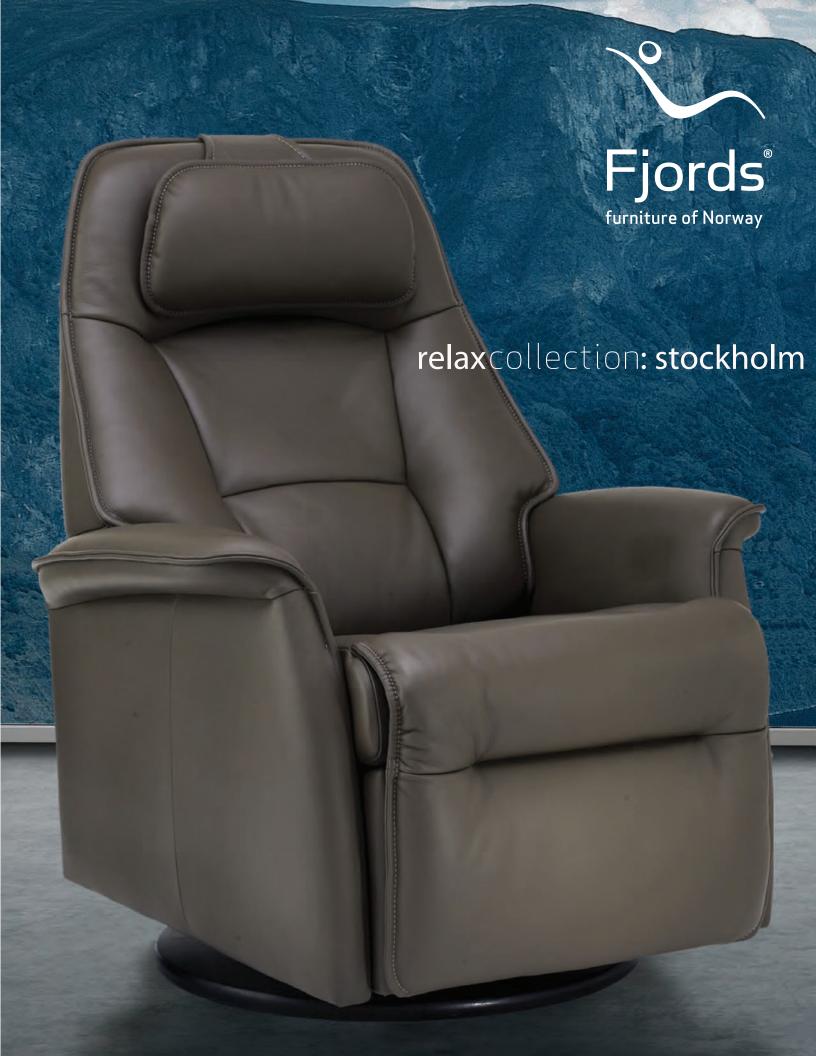

## relax collection: stockholm

## Comfortable and functional

Stockholm is a swivel recliner that combines the distinct comfort of our classic recliners with the modern function of a motorized glider/recliner. Stockholm's transitional styling is suitable for many interior styles.

- Cold Cured Molded Foam Cushions
- All Top Grain Leather Covers
- Adjustable Headrest Pillow and Angle
- Engineered Steel Frame and No-sag Springs
- Large & Small Sizes

Fjords® Stockholm swing relaxer, featuring an adjustable pillow and headrest angle, makes the seating experience ergonomic and gives your lower back correct support. Available in all our leathers and select fabrics, Stockholm is a swivel/glider recliner available in motorized and manual versions. The design is available in two sizes, small and large. Black base is standard on Stockholm.