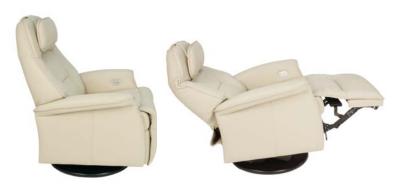

## Comfortable and functional

Stockholm is a swivel recliner that combines the distinct comfort of our classic recliners with the modern function of a motorized glider/recliner. Stockholm's transitional styling is suitable for many interior styles.

- Cold Cured Molded Foam Cushions
- All Top Grain Leather Covers
- Adjustable Headrest Pillow and Angle
- Engineered Steel Frame and No-sag Springs
- Large & Small Sizes

Fjords® Stockholm swing relaxer, featuring an adjustable pillow and headrest angle, makes the seating experience ergonomic and gives your lower back correct support. Available in all our leathers and select fabrics, Stockholm is a swivel/glider recliner available in motorized and manual versions. The design is available in two sizes, small and large. Black base is standard on Stockholm.