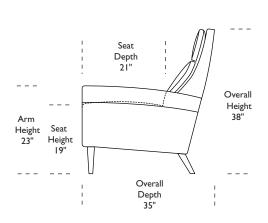

Please use actual leather, fabric, Crypton®, Sunbrella® and Ultrasuede® swatches when specifying furniture as the colors shown may vary due to the printing process.

Wall Clearance is 16"