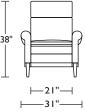

## BURKE

# **Standard Features:**

Advanced unidirectional suspension system
Down blend pillow top pads on back and seat
Premium high-density, high-resiliency foam seat
Semi-attached back and seat cushion
Single-needle top-stitch
Lifetime warranty on frame and suspension
Quick-ship delivery

# **Options:**

Premium high-density, high-resiliency foam pillow top pads on back and seat Solid wood legs available in Natural Walnut or Gray Ash

Metal legs available in Antique Brass, Burnished Bronze or Polished Nickel

Please use actual leather, fabric, Crypton®, Sunbrella® and Ultrasuede® swatches when specifying furniture as the colors shown may vary due to the printing process.

Wall Clearance is 16"







### **BUE-REC-ST**



#### **BUE-REC-ST**