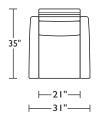

## BURKE

# **Standard Features:**

Advanced unidirectional suspension system
Down blend pillow top pads on back and seat
Premium high-density, high-resiliency foam seat
Semi-attached back and seat cushion
Single-needle top-stitch
Lifetime warranty on frame and suspension
Quick-ship delivery

# **Options:**

Premium high-density, high-resiliency foam pillow top pads on back and seat Solid wood legs available in Natural Walnut or Gray Ash

Metal legs available in Antique Brass, Burnished Bronze or Polished Nickel

Please use actual leather, fabric, Crypton®, Sunbrella® and Ultrasuede® swatches when specifying furniture as the colors shown may vary due to the printing process.

Wall Clearance is 16"







### **BUE-REC-ST**



#### **BUE-REC-ST**