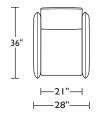

## BLAKE

### **Standard Features:**

Advanced unidirectional suspension system
Premium high-density, high-resiliency foam seat
Tight back and seat cushion
Double-needle top-stitch
Knife-edge detailing
Lifetime warranty on frame and suspension
Quick-ship delivery

# **Options:**

Swivel base available in Antique Brass, Burnished Bronze or Polished Nickel

Please use actual leather, fabric, Crypton®, Sunbrella® and Ultrasuede® swatches when specifying furniture as the colors shown may vary due to the printing process.

Wall Clearance is 16"





### **BLK-REC-ST**



### **BLK-REC-ST**