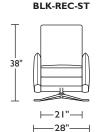

## BLAKE

### **Standard Features:**

Advanced unidirectional suspension system
Premium high-density, high-resiliency foam seat
Tight back and seat cushion
Double-needle top-stitch
Knife-edge detailing
Lifetime warranty on frame and suspension
Quick-ship delivery

# **Options:**

Swivel base available in Antique Brass, Burnished Bronze or Polished Nickel

Please use actual leather, fabric, Crypton®, Sunbrella® and Ultrasuede® swatches when specifying furniture as the colors shown may vary due to the printing process.

Wall Clearance is 16"





### **BLK-REC-ST**



### **BLK-REC-ST**