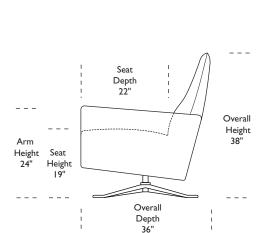

## BLAKE

### **Standard Features:**

Advanced unidirectional suspension system
Premium high-density, high-resiliency foam seat
Tight back and seat cushion
Double-needle top-stitch
Knife-edge detailing
Lifetime warranty on frame and suspension
Quick-ship delivery

# **Options:**

Swivel base available in Antique Brass, Burnished Bronze or Polished Nickel

Please use actual leather, fabric, Crypton®, Sunbrella® and Ultrasuede® swatches when specifying furniture as the colors shown may vary due to the printing process.

Wall Clearance is 16"





### **BLK-REC-ST**



### **BLK-REC-ST**