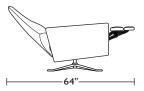

## BLAKE

### **Standard Features:**

Advanced unidirectional suspension system
Premium high-density, high-resiliency foam seat
Tight back and seat cushion
Double-needle top-stitch
Knife-edge detailing
Lifetime warranty on frame and suspension
Quick-ship delivery

# **Options:**

Swivel base available in Antique Brass, Burnished Bronze or Polished Nickel

Please use actual leather, fabric, Crypton®, Sunbrella® and Ultrasuede® swatches when specifying furniture as the colors shown may vary due to the printing process.

Wall Clearance is 16"





### **BLK-REC-ST**



### **BLK-REC-ST**