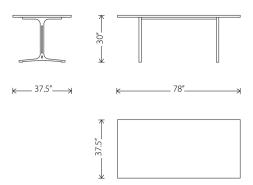

#### HGSR554

Colour:

SEARED OAK TOP **BLACK CAST IRON LEGS** 

**Dimensions:** 78 X 37.5 X 30

45.8

**Distance Between** 

**Legs Length** 

Distance Leg To

3.3 Edge - Length

**Distance Leg To** Edge - Width

15

**Product Grade:** Commercial

Commercially Viable: Commercially viable

Swatch 1: SWSR002 Swatch 2: SWWB028 **Distance Underside** 

72.5

To Floor Cm:

**Table Top Thickness -** 3

Cm:

#### SAMARA **DINING**

**Dimensions:** 78 X 37.5 X 30

Distance Between Legs Length 45.8

Distance Leg To Edge - Length

3.3

Distance Leg To

15

Edge - Width
Product Grade: