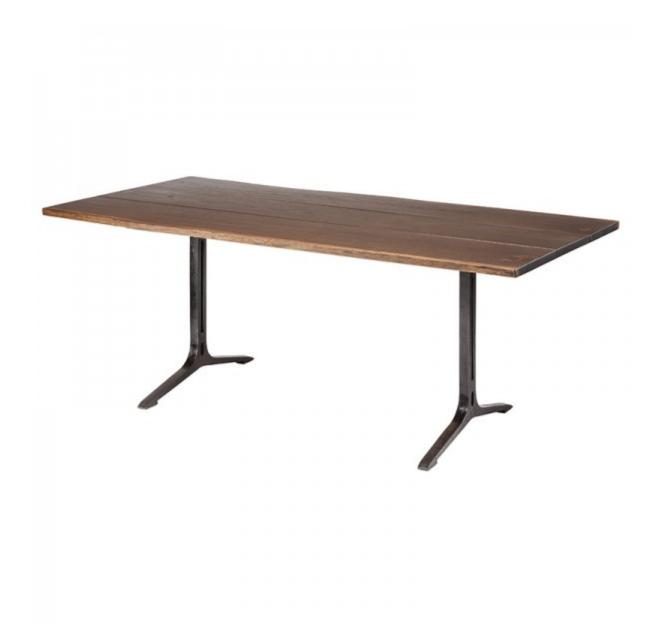

### SAMARA **DINING**

Stability and durability define the Samara Dining Table. Updated with a French industrial colonial aesthetic, this stiking dining table is practical while artful and elegant. Made of recycled metal pedestal feet and live edge planking, the Samara Dining Table is a great addition any space.

#### HGSR554

Colour:

SEARED OAK TOP **BLACK CAST IRON LEGS** 

**Dimensions:** 78 X 37.5 X 30

45.8

**Distance Between** 

**Legs Length** 

Distance Leg To