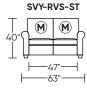

SVY-RCC-ST

SVY-RVS-ST

(M) (M)

37" M 1-24"-1

SVY-RCC-ST

SVY-RCC-SW

63"——63"——