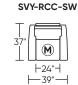

SVY-RCC-ST

SVY-RVS-ST

(M) (M)

37" M 1-24"-1

SVY-RCC-ST

SVY-RCC-SW

63"——63"——