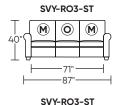

Please use actual leather, fabric, Crypton®, Sunbrella® and Ultrasuede® swatches when specifying furniture as the colors shown may vary due to the printing process.

**(0)** 

SVY-RO3-ST

16" Wall Clearance