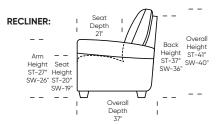

## SAVOY

## **Standard Features:**

Advanced unidirectional suspension system
Premium high-density, high-resiliency foam seats

Semi-attached fiber back cushion

Welt cord detail on front arms

Double-needle top-stitch

Manual push-back recline on all seats

Limited lifetime warranty on frame and suspension

Ten-year warranty on mechanism

Quick-ship delivery