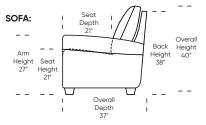

## SAVOY

## **Standard Features:**

Advanced unidirectional suspension system
Premium high-density, high-resiliency foam seats

Semi-attached fiber back cushion

Welt cord detail on front arms

Double-needle top-stitch

Manual push-back recline on all seats

Limited lifetime warranty on frame and suspension

Ten-year warranty on mechanism

Quick-ship delivery