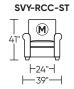

SVY-RCC-ST

SVY-RVS-ST

(M) (M)

37" M 1-24"-1

SVY-RCC-ST

SVY-RCC-SW

63"——63"——