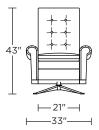

y, high-resiliency foam
seat

Semi-attached back and seat cushion Button tufting on back cushion Single-needle top-stitch Lifetime warranty on frame and suspension Quick-ship delivery

# **Options:**

Premium high-density, high-resiliency foam pillow top pads on back and seat Swivel base available in Antique Brass, Burnished Bronze or Polished Nickel finish

# **Additional Power Options:**

Motorized recliner with an in-arm control panel that is easy to use Motor has a five-year warranty Lithium-ion battery pack available Battery pack has a one-year warranty

Please use actual leather, fabric, Crypton\*, Sunbrella\* and Ultrasuede\* swatches when specifying furniture as the colors shown may vary due to the printing process.

## Wall Clearance is 16"



## RMN-REC-ST



### **RMN-REC-XT**



### **RMN-REC-ST**



#### RMN-REC-XT