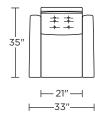

m
seat

Semi-attached back and seat cushion Button tufting on back cushion Single-needle top-stitch Lifetime warranty on frame and suspension Quick-ship delivery

# **Options:**

Premium high-density, high-resiliency foam pillow top pads on back and seat Swivel base available in Antique Brass, Burnished Bronze or Polished Nickel finish

# **Additional Power Options:**

Motorized recliner with an in-arm control panel that is easy to use Motor has a five-year warranty Lithium-ion battery pack available Battery pack has a one-year warranty

Please use actual leather, fabric, Crypton\*, Sunbrella\* and Ultrasuede\* swatches when specifying furniture as the colors shown may vary due to the printing process.

## Wall Clearance is 16"



## RMN-REC-ST



### **RMN-REC-XT**



### **RMN-REC-ST**



#### RMN-REC-XT