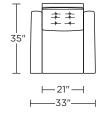

ed back and seat cushion Button tufting on back cushion Single-needle top-stitch Lifetime warranty on frame and suspension Quick-ship delivery

# **Options:**

Premium high-density, high-resiliency foam pillow top pads on back and seat Swivel base available in Antique Brass, Burnished Bronze or Polished Nickel finish

# **Additional Power Options:**

Motorized recliner with an in-arm control panel that is easy to use Motor has a five-year warranty Lithium-ion battery pack available Battery pack has a one-year warranty

Please use actual leather, fabric, Crypton\*, Sunbrella\* and Ultrasuede\* swatches when specifying furniture as the colors shown may vary due to the printing process.

## Wall Clearance is 16"



## RMN-REC-ST



### **RMN-REC-XT**



### **RMN-REC-ST**



#### RMN-REC-XT