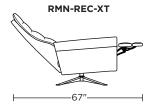

ack and seat cushion Button tufting on back cushion Single-needle top-stitch Lifetime warranty on frame and suspension Quick-ship delivery

# **Options:**

Premium high-density, high-resiliency foam pillow top pads on back and seat Swivel base available in Antique Brass, Burnished Bronze or Polished Nickel finish

# **Additional Power Options:**

Motorized recliner with an in-arm control panel that is easy to use Motor has a five-year warranty Lithium-ion battery pack available Battery pack has a one-year warranty

Please use actual leather, fabric, Crypton\*, Sunbrella\* and Ultrasuede\* swatches when specifying furniture as the colors shown may vary due to the printing process.

## Wall Clearance is 16"



## RMN-REC-ST



### **RMN-REC-XT**



### **RMN-REC-ST**



#### RMN-REC-XT