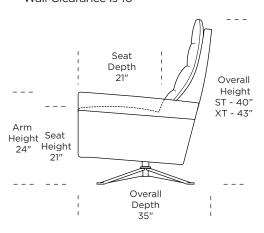

ds on back and seat
Premium high-density, high-resiliency foam
seat

Semi-attached back and seat cushion Button tufting on back cushion Single-needle top-stitch Lifetime warranty on frame and suspension Quick-ship delivery

# **Options:**

Premium high-density, high-resiliency foam pillow top pads on back and seat Swivel base available in Antique Brass, Burnished Bronze or Polished Nickel finish

# **Additional Power Options:**

Motorized recliner with an in-arm control panel that is easy to use Motor has a five-year warranty Lithium-ion battery pack available Battery pack has a one-year warranty

Please use actual leather, fabric, Crypton\*, Sunbrella\* and Ultrasuede\* swatches when specifying furniture as the colors shown may vary due to the printing process.

## Wall Clearance is 16"



## RMN-REC-ST



### **RMN-REC-XT**



### **RMN-REC-ST**



#### RMN-REC-XT