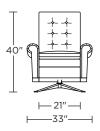

at
Premium high-density, high-resiliency foam
seat

Semi-attached back and seat cushion Button tufting on back cushion Single-needle top-stitch Lifetime warranty on frame and suspension Quick-ship delivery

# **Options:**

Premium high-density, high-resiliency foam pillow top pads on back and seat Swivel base available in Antique Brass, Burnished Bronze or Polished Nickel finish

# **Additional Power Options:**

Motorized recliner with an in-arm control panel that is easy to use Motor has a five-year warranty Lithium-ion battery pack available Battery pack has a one-year warranty

Please use actual leather, fabric, Crypton\*, Sunbrella\* and Ultrasuede\* swatches when specifying furniture as the colors shown may vary due to the printing process.

## Wall Clearance is 16"



## RMN-REC-ST



### **RMN-REC-XT**



### **RMN-REC-ST**



#### RMN-REC-XT