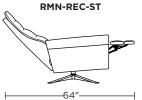

back and seat cushion Button tufting on back cushion Single-needle top-stitch Lifetime warranty on frame and suspension Quick-ship delivery

# **Options:**

Premium high-density, high-resiliency foam pillow top pads on back and seat Swivel base available in Antique Brass, Burnished Bronze or Polished Nickel finish

# **Additional Power Options:**

Motorized recliner with an in-arm control panel that is easy to use Motor has a five-year warranty Lithium-ion battery pack available Battery pack has a one-year warranty

Please use actual leather, fabric, Crypton\*, Sunbrella\* and Ultrasuede\* swatches when specifying furniture as the colors shown may vary due to the printing process.

## Wall Clearance is 16"



## RMN-REC-ST



### **RMN-REC-XT**



### **RMN-REC-ST**



#### RMN-REC-XT