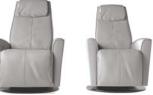

The design is available in two sizes, small and large. Black base is standard on Oslo.

Positive Lumbar Support Enhances Personal Comfort

Available in 2 Sizes