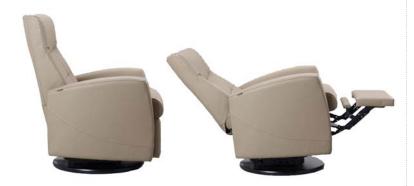

#### **Comfortable and functional**

Oslo is a swivel recliner that combines the distinct comfort of our classic recliners with the modern function of a motorized glider/recliner. Oslo features a narrower, refined look, suitable for many interior styles.

- Cold Cured Molded Foam Cushions
- All Top Grain Leather Covers
- Adjustable Headrest Angle
- Engineered Steel Frame and No-sag Springs
- Large & Small Sizes

Fjords<sup>®</sup> Oslo swing relaxer, featuring an adjustable headrest angle, makes the seating experience ergonomic and gives your lower back correct support. Available in all our leathers and select fabrics, Oslo is a swivel/glider recliner available in motorized and manual versions.