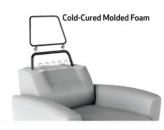

- Cold Cured Molded Foam Cushions
- All Top Grain Leather Covers
- Adjustable Headrest Angle
- Engineered Steel Frame and No-sag Springs
- Large & Small Sizes

Fjords<sup>®</sup> Oslo swing relaxer, featuring an adjustable headrest angle, makes the seating experience ergonomic and gives your lower back correct support. Available in all our leathers and select fabrics, Oslo is a swivel/glider recliner available in motorized and manual versions.