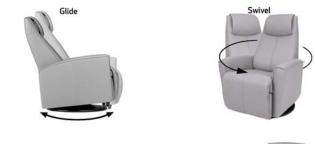

#### **Comfortable and functional**

Oslo is a swivel recliner that combines the distinct comfort of our classic recliners with the modern function of a motorized glider/recliner. Oslo features a narrower, refined look, suitable for many interior styles.

- Cold Cured Molded Foam Cushions
- All Top Grain Leather Covers
- Adjustable Headrest Angle
- Engineered Steel Frame and No-sag Springs
- Large & Small Sizes

Fjords<sup>®</sup> Oslo swing relaxer, featuring an adjustable headrest angle, makes the seating experience ergonomic and gives your lower back correct support. Available in all our leathers and select fabrics, Oslo is a swivel/glider recliner available in motorized and manual versions.