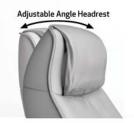

- Cold Cured Molded Foam Cushions
- All Top Grain Leather Covers
- Adjustable Headrest Angle
- Engineered Steel Frame and No-sag Springs
- Large & Small Sizes

Fjords<sup>®</sup> Oslo swing relaxer, featuring an adjustable headrest angle, makes the seating experience ergonomic and gives your lower back correct support. Available in all our leathers and select fabrics, Oslo is a swivel/glider recliner available in motorized and manual versions.