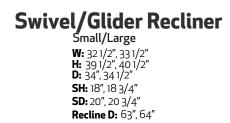

The design is available in two sizes, small and large. Black base is standard on Oslo.

Positive Lumbar Support Enhances Personal Comfort

Available in 2 Sizes