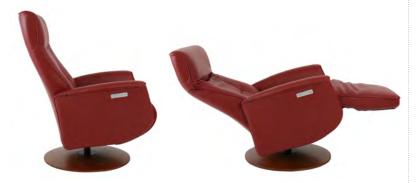

## Comfortable and functional

oskar is a sleek swivel chair that combines the distinct comfort of our classic recliners with the modern function of a dual motor, concealed footrest mechanism.

- Cold Cured Molded Foam Cushions
- All Top Grain Leather Covers
- Star Base available in Black or Satin Chrome
- Adjustable Headrest Angle and Comfort Pillow
- Engineered Steel Frame and No-sag Springs
- Large & Medium Sizes

Fjords® Oskar- A contemporary design with an unrivaled seating comfort. The dual motorized design provides continuous support for your legs and back, with independent control of the footrest and back position, with wood bases which swivel. Available in all our leathers and wood base colors, Oskar features a slim, classic modern look with a manual release adjustable angle headest. Oskar is available in two sizes, medium and large.

## **Concealed Footrest Recliner**

Medium/Large

**W:** 34", 351/2" **H:** 423/4", 43

**D:** 36 1/4", 37' **SH:** 17 3/4"18'

**SD:** 1/3/4 18 **SD:** 21 1/2", 22"

**Recline D:** 63 1/2", 65 3/4"