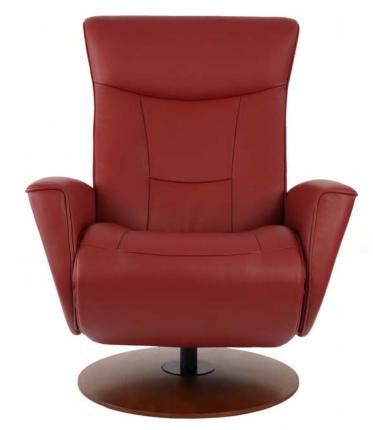

## Comfortable and functional

oskar is a sleek swivel chair that combines the distinct comfort of our classic recliners with the modern function of a dual motor, concealed footrest mechanism.

- Cold Cured Molded Foam Cushions
- All Top Grain Leather Covers
- Star Base available in Black or Satin Chrome
- Adjustable Headrest Angle and Comfort Pillow
- Engineered Steel Frame and No-sag Springs
- Large & Medium Sizes

Fjords® Oskar- A contemporary design with an unrivaled seating comfort. The dual motorized design provides continuous support for your legs and back, with independent control of the footrest and back position, with wood bases which swivel. Available in all our leathers and wood base colors, Oskar features a slim, classic modern look with a manual release adjustable angle headest. Oskar is available in two sizes, medium and large.

## **Concealed Footrest Recliner**

Medium/Large

**W:** 34", 351/2" **H:** 423/4", 43

**D:** 36 1/4", 37' **SH:** 17 3/4"18'

**SD:** 1/3/4 18 **SD:** 21 1/2", 22"

**Recline D:** 63 1/2", 65 3/4"