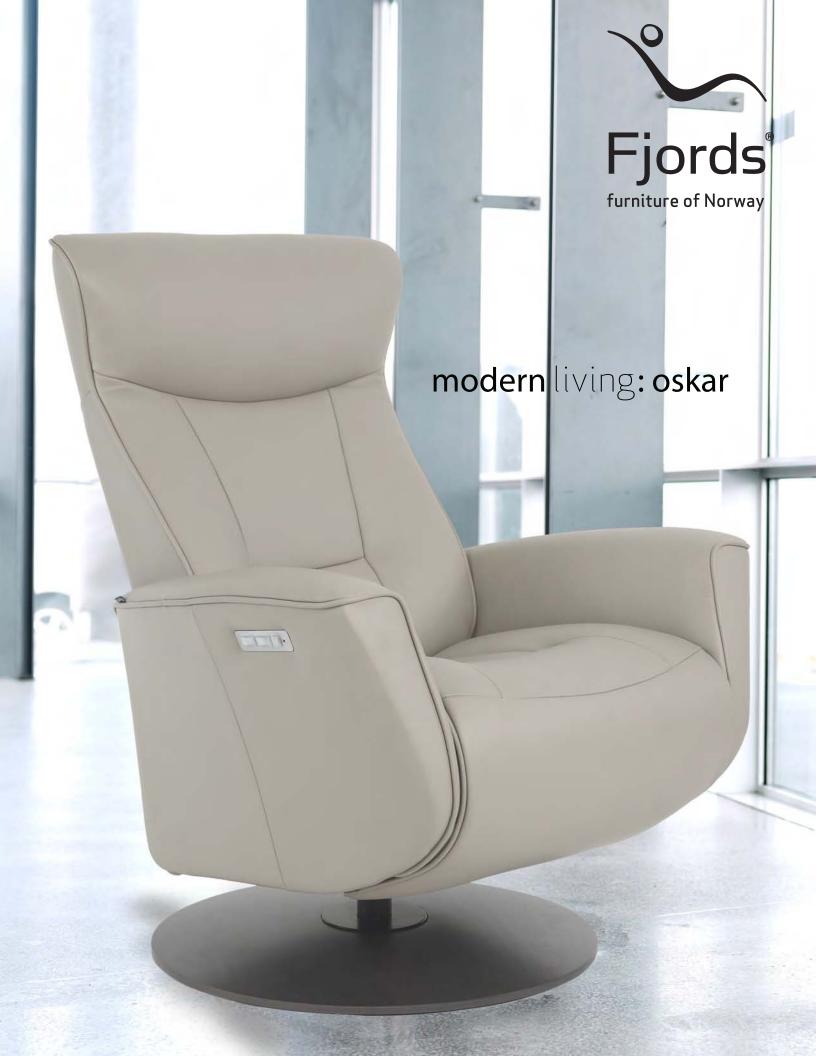

## Comfortable and functional

oskar is a sleek swivel chair that combines the distinct comfort of our classic recliners with the modern function of a dual motor, concealed footrest mechanism.

- Cold Cured Molded Foam Cushions
- All Top Grain Leather Covers
- Star Base available in Black or Satin Chrome
- Adjustable Headrest Angle and Comfort Pillow
- Engineered Steel Frame and No-sag Springs
- Large & Medium Sizes

Fjords® Oskar- A contemporary design with an unrivaled seating comfort. The dual motorized design provides continuous support for your legs and back, with independent control of the footrest and back position, with wood bases which swivel. Available in all our leathers and wood base colors, Oskar features a slim, classic modern look with a manual release adjustable angle headest. Oskar is available in two sizes, medium and large.

## **Concealed Footrest Recliner**

Medium/Large

**W:** 34", 351/2" **H:** 423/4", 43

**D:** 36 1/4", 37' **SH:** 17 3/4"18'

**SD:** 1/3/4 18 **SD:** 21 1/2", 22"

**Recline D:** 63 1/2", 65 3/4"