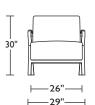

OSC-CHR-ST

Scale: 1/4 inch = 1 foot All dimensions are approximate and subject to change. Specify components from the sitting position. V.11.15.16