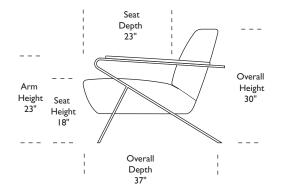

OSC-CHR-ST

Scale: 1/4 inch = 1 foot All dimensions are approximate and subject to change. Specify components from the sitting position. V.11.15.16