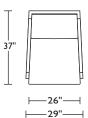

OSC-CHR-ST

Scale: 1/4 inch = 1 foot All dimensions are approximate and subject to change. Specify components from the sitting position. V.11.15.16