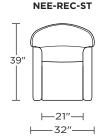

## **NEESON BY RICK LEE**

## **Standard Features:**

Advanced unidirectional suspension system Premium high-density, high-resiliency foam seat cushion

Tight back and seat cushion
Single-needle top-stitch
Limited lifetime warranty on frame and

Three-year warranty on mechanism Quick-ship delivery

## **Options:**

suspension

Metal base available in Antique Brass, Burnished Bronze, or Polished Nickel

Please use actual leather, fabric, Crypton®, Sunbrella® and Ultrasuede® swatches when specifying furniture as the colors shown may vary due to the printing process.

Wall Clearance is 16"