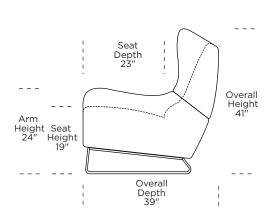

## **NEESON BY RICK LEE**

## **Standard Features:**

Advanced unidirectional suspension system Premium high-density, high-resiliency foam seat cushion

Tight back and seat cushion
Single-needle top-stitch
Limited lifetime warranty on frame and

Three-year warranty on mechanism Quick-ship delivery

## **Options:**

suspension

Metal base available in Antique Brass, Burnished Bronze, or Polished Nickel

Please use actual leather, fabric, Crypton®, Sunbrella® and Ultrasuede® swatches when specifying furniture as the colors shown may vary due to the printing process.

Wall Clearance is 16"