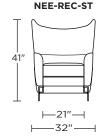

## **NEESON BY RICK LEE**

## **Standard Features:**

Advanced unidirectional suspension system Premium high-density, high-resiliency foam seat cushion

Tight back and seat cushion
Single-needle top-stitch
Limited lifetime warranty on frame and

Three-year warranty on mechanism Quick-ship delivery

## **Options:**

suspension

Metal base available in Antique Brass, Burnished Bronze, or Polished Nickel

Please use actual leather, fabric, Crypton®, Sunbrella® and Ultrasuede® swatches when specifying furniture as the colors shown may vary due to the printing process.

Wall Clearance is 16"