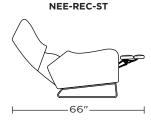

## **NEESON BY RICK LEE**

## **Standard Features:**

Advanced unidirectional suspension system Premium high-density, high-resiliency foam seat cushion

Tight back and seat cushion
Single-needle top-stitch
Limited lifetime warranty on frame and

Three-year warranty on mechanism Quick-ship delivery

## **Options:**

suspension

Metal base available in Antique Brass, Burnished Bronze, or Polished Nickel

Please use actual leather, fabric, Crypton®, Sunbrella® and Ultrasuede® swatches when specifying furniture as the colors shown may vary due to the printing process.

Wall Clearance is 16"