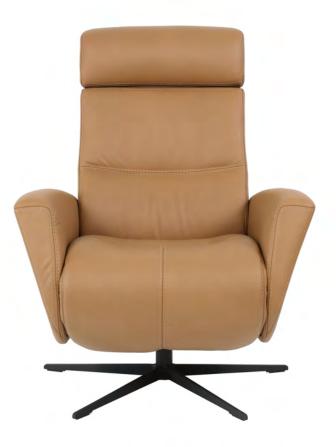

## Designer: Hjellgjerde Design Team

Comfortable and functional

Magnus is a sleek swivel chair that combines the distinct comfort of our classic recliners with the modern function of a dual motor, concealed footrest mechanism.

- Cold Cured Molded Foam Cushions
- All Top Grain Leather Covers
- Adjustable Headrest Height and Angle
- Engineered Steel Frame and No-sag Springs
- Large & Medium Sizes

Fjords<sup>®</sup> Magnus- A contemporary design with an unrivaled seating comfort. The dual motorized design provides continuous support for your legs and back, with independent control of the footrest and back position, with bases which swivel. Available in all our leathers, Magnus features a slim, classic modern look with a manual release angle and height adjustable headrest. Magnus is available in two sizes, medium and large.

## **Concealed Footrest Recliner**

Medium/Large W: 30 3/4", 32 1/2" H: 41 1/2", 43 1/2" D: 35", 36 3/4" SH: 18 1/2", 18 1/2" SD: 21 3/4", 21 3/4" Recline D: 63 3/4", 65 3/4"