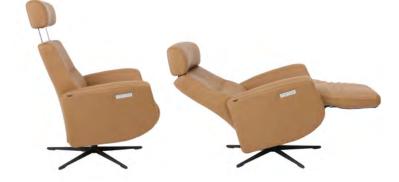

## Designer: Hjellgjerde Design Team

Comfortable and functional

Magnus is a sleek swivel chair that combines the distinct comfort of our classic recliners with the modern function of a dual motor, concealed footrest mechanism.

- Cold Cured Molded Foam Cushions
- All Top Grain Leather Covers
- Adjustable Headrest Height and Angle
- Engineered Steel Frame and No-sag Springs
- Large & Medium Sizes

Fjords<sup>®</sup> Magnus- A contemporary design with an unrivaled seating comfort. The dual motorized design provides continuous support for your legs and back, with independent control of the footrest and back position, with bases which swivel. Available in all our leathers, Magnus features a slim, classic modern look with a manual release angle and height adjustable headrest. Magnus is available in two sizes, medium and large.

## **Concealed Footrest Recliner**

Medium/Large W: 30 3/4", 32 1/2" H: 41 1/2", 43 1/2" D: 35", 36 3/4" SH: 18 1/2", 18 1/2" SD: 21 3/4", 21 3/4" Recline D: 63 3/4", 65 3/4"