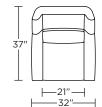

Please use actual leather, fabric, Crypton<sup>®</sup>, Sunbrella<sup>®</sup> and Ultrasuede<sup>®</sup> swatches when specifying furniture as the colors shown may vary due to the printing process.

Wall Clearance is 16"

#### LEA-REC-ST

Scale: 1/4 inch = 1 foot All dimensions are approximate and subject to change. Specify components from the sitting position.

V07.20.23