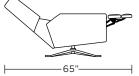

Please use actual leather, fabric, Crypton<sup>®</sup>, Sunbrella<sup>®</sup> and Ultrasuede<sup>®</sup> swatches when specifying furniture as the colors shown may vary due to the printing process.

Wall Clearance is 16"

#### LEA-REC-ST

Scale: 1/4 inch = 1 foot All dimensions are approximate and subject to change. Specify components from the sitting position.

V07.20.23