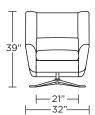

Please use actual leather, fabric, Crypton<sup>®</sup>, Sunbrella<sup>®</sup> and Ultrasuede<sup>®</sup> swatches when specifying furniture as the colors shown may vary due to the printing process.

Wall Clearance is 16"

#### LEA-REC-ST

Scale: 1/4 inch = 1 foot All dimensions are approximate and subject to change. Specify components from the sitting position.

V07.20.23