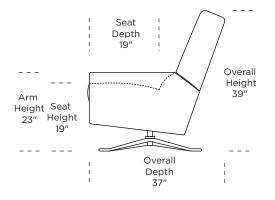

Please use actual leather, fabric, Crypton<sup>®</sup>, Sunbrella<sup>®</sup> and Ultrasuede<sup>®</sup> swatches when specifying furniture as the colors shown may vary due to the printing process.

Wall Clearance is 16"

#### LEA-REC-ST

Scale: 1/4 inch = 1 foot All dimensions are approximate and subject to change. Specify components from the sitting position.

V07.20.23