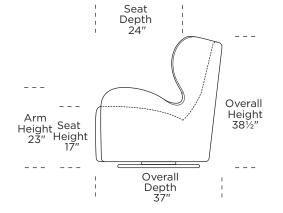

Please use actual leather, fabric, Crypton<sup>®</sup>, Sunbrella<sup>®</sup> and Ultrasuede<sup>®</sup> swatches when specifying furniture as the colors shown may vary due to the printing process.

**KBE-CHS-ST KBE-CHR-ST** 

Scale: 1/4 inch = 1 foot All dimensions are approximate and subject to change. Specify components from the sitting position. V04.21.25