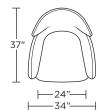

Please use actual leather, fabric, Crypton<sup>®</sup>, Sunbrella<sup>®</sup> and Ultrasuede<sup>®</sup> swatches when specifying furniture as the colors shown may vary due to the printing process.

**KBE-CHS-ST KBE-CHR-ST** 

Scale: 1/4 inch = 1 foot All dimensions are approximate and subject to change. Specify components from the sitting position. V04.21.25