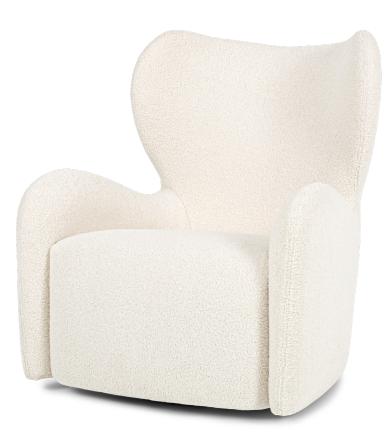

### KOBE

### **Standard Features:**

Advanced unidirectional suspension system Premium high-density, high-resiliency foam tight seat

Double-needle top-stitch

Limted lifetime warranty on frame and suspension

Swivel base

#### **Options:**

Stationary chair available with hidden feet

Note: Due to the organic shape of the back, there might be slight wrinkling of the cover in the curve of the back. Routine maintenance will be required on all fabrics and leathers.