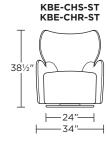

Please use actual leather, fabric, Crypton<sup>®</sup>, Sunbrella<sup>®</sup> and Ultrasuede<sup>®</sup> swatches when specifying furniture as the colors shown may vary due to the printing process.

**KBE-CHS-ST KBE-CHR-ST** 

Scale: 1/4 inch = 1 foot All dimensions are approximate and subject to change. Specify components from the sitting position. V04.21.25