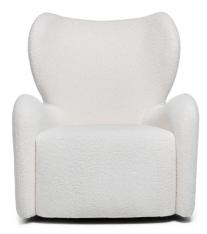

### KOBE

### **Standard Features:**

Advanced unidirectional suspension system Premium high-density, high-resiliency foam tight seat

Double-needle top-stitch

Limted lifetime warranty on frame and suspension

Swivel base

#### **Options:**

Stationary chair available with hidden feet

Note: Due to the organic shape of the back, there might be slight wrinkling of the cover in the curve of the back. Routine maintenance will be required on all fabrics and leathers.