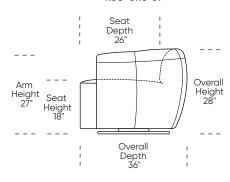

titch with thick thread

Tapered wood leg (KSH-CHR-ST only)

Swivel base (KSG-CHS-ST only)

Limited lifetime warranty on frame

Quick-ship delivery

# **Options:**

Wood legs available in Dune, Ebony, Mink, or Oiled Ash finish (KSH-CHR-ST only) Solid Natural Walnut wood legs also available (KSH-CHR-ST only)

Contrasting stitch detail available in Bermuda Green, Beige, Black, Brown, Charcoal, Cream, Espresso, Gold Brown, Grey, Lemon, Midnight Blue, and Scarlet thread color

# Leg height: Stationary - 8½" Swivel - 2"

Please use actual leather, fabric, Crypton®, Sunbrella® and Ultrasuede® swatches when specifying furniture as the colors shown may vary due to the printing process.

#### KSH-CHR-ST



#### KSG-CHS-ST



#### KSH-CHR-ST



#### KSG-CHS-ST



#### KSH-CHR-ST



#### KSG-CHS-ST