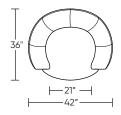

am seat
cushion

Tight back and seat

Double-needle top-stitch with thick thread

Tapered wood leg (KSH-CHR-ST only)

Swivel base (KSG-CHS-ST only)

Limited lifetime warranty on frame

Quick-ship delivery

# **Options:**

Wood legs available in Dune, Ebony, Mink, or Oiled Ash finish (KSH-CHR-ST only) Solid Natural Walnut wood legs also available (KSH-CHR-ST only)

Contrasting stitch detail available in Bermuda Green, Beige, Black, Brown, Charcoal, Cream, Espresso, Gold Brown, Grey, Lemon, Midnight Blue, and Scarlet thread color

# Leg height: Stationary - 8½" Swivel - 2"

Please use actual leather, fabric, Crypton®, Sunbrella® and Ultrasuede® swatches when specifying furniture as the colors shown may vary due to the printing process.

#### KSH-CHR-ST



#### KSG-CHS-ST



#### KSH-CHR-ST



#### KSG-CHS-ST



#### KSH-CHR-ST



#### KSG-CHS-ST