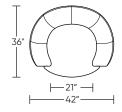

ght back and seat

Double-needle top-stitch with thick thread

Tapered wood leg (KSH-CHR-ST only)

Swivel base (KSG-CHS-ST only)

Limited lifetime warranty on frame

Quick-ship delivery

# **Options:**

Wood legs available in Dune, Ebony, Mink, or Oiled Ash finish (KSH-CHR-ST only) Solid Natural Walnut wood legs also available (KSH-CHR-ST only)

Contrasting stitch detail available in Bermuda Green, Beige, Black, Brown, Charcoal, Cream, Espresso, Gold Brown, Grey, Lemon, Midnight Blue, and Scarlet thread color

# Leg height: Stationary - 8½" Swivel - 2"

Please use actual leather, fabric, Crypton®, Sunbrella® and Ultrasuede® swatches when specifying furniture as the colors shown may vary due to the printing process.

#### KSH-CHR-ST



#### KSG-CHS-ST



#### KSH-CHR-ST



#### KSG-CHS-ST



#### KSH-CHR-ST



#### KSG-CHS-ST