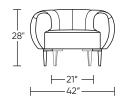

# Leg height: Stationary - 8½" Swivel - 2"

Please use actual leather, fabric, Crypton®, Sunbrella® and Ultrasuede® swatches when specifying furniture as the colors shown may vary due to the printing process.

#### KSH-CHR-ST