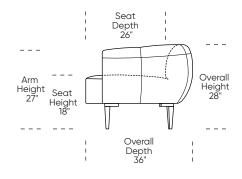

Double-needle top-stitch with thick thread

Tapered wood leg (KSH-CHR-ST only)

Swivel base (KSG-CHS-ST only)

Limited lifetime warranty on frame

Quick-ship delivery

# **Options:**

Wood legs available in Dune, Ebony, Mink, or Oiled Ash finish (KSH-CHR-ST only) Solid Natural Walnut wood legs also available (KSH-CHR-ST only)

Contrasting stitch detail available in Bermuda Green, Beige, Black, Brown, Charcoal, Cream, Espresso, Gold Brown, Grey, Lemon, Midnight Blue, and Scarlet thread color

# Leg height: Stationary - 8½" Swivel - 2"

Please use actual leather, fabric, Crypton®, Sunbrella® and Ultrasuede® swatches when specifying furniture as the colors shown may vary due to the printing process.

#### KSH-CHR-ST



#### KSG-CHS-ST



#### KSH-CHR-ST



#### KSG-CHS-ST



#### KSH-CHR-ST



#### KSG-CHS-ST