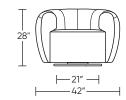

# Leg height: Stationary - 8½" Swivel - 2"

Please use actual leather, fabric, Crypton®, Sunbrella® and Ultrasuede® swatches when specifying furniture as the colors shown may vary due to the printing process.

#### KSH-CHR-ST