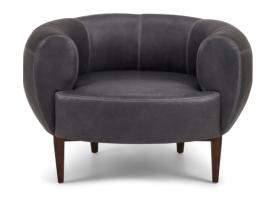

## **KENSINGTON**

## **Standard Features:**

Advanced unidirectional suspension system

Premium high-density, high-resiliency foam seat
cushion

Tight back and seat

Double-needle top-stitch with thick thread

Tapered wood leg (KSH-CHR-ST only)

#### KSH-CHR-ST