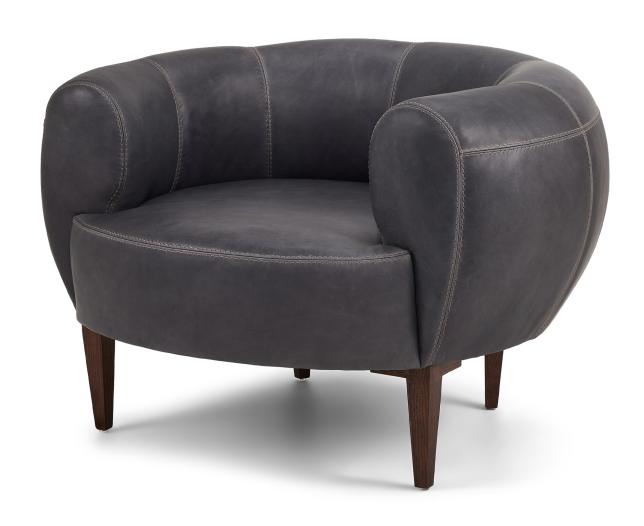

## **KENSINGTON**

## **Standard Features:**

Advanced unidirectional suspension system

Premium high-density, high-resiliency foam seat
cushion

Tight back and seat

Double-needle top-stitch with thick thread

Tapered wood leg (KSH-CHR-ST only)

#### KSH-CHR-ST