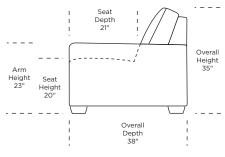

Please use actual leather, fabric, Crypton\*, Sunbrella\* and Ultrasuede\* swatches when specifying furniture as the colors shown may vary due to the printing process.

KAD-SQS-RA

KAD-SO3-LA

**Note:** Dotted line indicates seam on leather, Ultrasuede® and up the roll fabrics. Seams are eliminated with railroaded fabrics.

KAD-SO3-LA

KAD-CNR-ST KAD-SO3-RA

Scale: 1/8 inch = 1 foot
All dimensions are approximate and subject to change.
Specify components from the sitting position.

KAD-WDG-RA

KAD-WDG-LA

V10 31 23