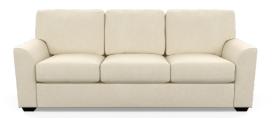

## **Standard Features:**

and suspension

Advanced unidirectional suspension system
Premium high-density,
high-resiliency foam seats
Welt cord detail on arms
Double-needle top-stitch
Loose back and seat cushions
Quick-ship delivery
Limited lifetime warranty on frame

## **Options:**

Premium high-density, high-resiliency foam seats encased in down Extra-firm premium high-density, high-resiliency foam seats encased in down Extra-firm premium high-density, high-resiliency foam seats Premium high-density, high-resiliency spring foam seats Premium high-density. high-resiliency spring foam seats encased in down Contrasting welt cord detail on arms Wood legs available in Dune, Ebony, Mink, or Oiled Ash finish