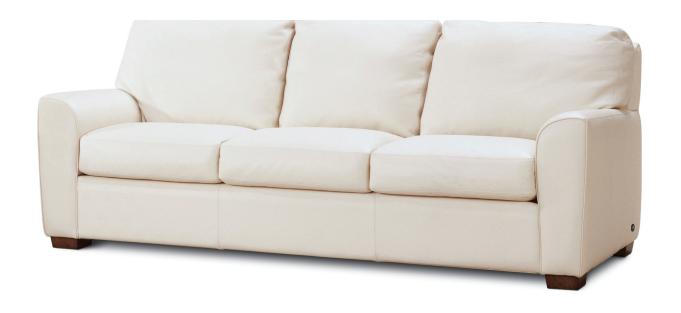

## **Standard Features:**

and suspension

Advanced unidirectional suspension system
Premium high-density,
high-resiliency foam seats
Welt cord detail on arms
Double-needle top-stitch
Loose back and seat cushions
Quick-ship delivery
Limited lifetime warranty on frame

## **Options:**

Premium high-density, high-resiliency foam seats encased in down Extra-firm premium high-density, high-resiliency foam seats encased in down Extra-firm premium high-density, high-resiliency foam seats Premium high-density, high-resiliency spring foam seats Premium high-density. high-resiliency spring foam seats encased in down Contrasting welt cord detail on arms Wood legs available in Dune, Ebony, Mink, or Oiled Ash finish