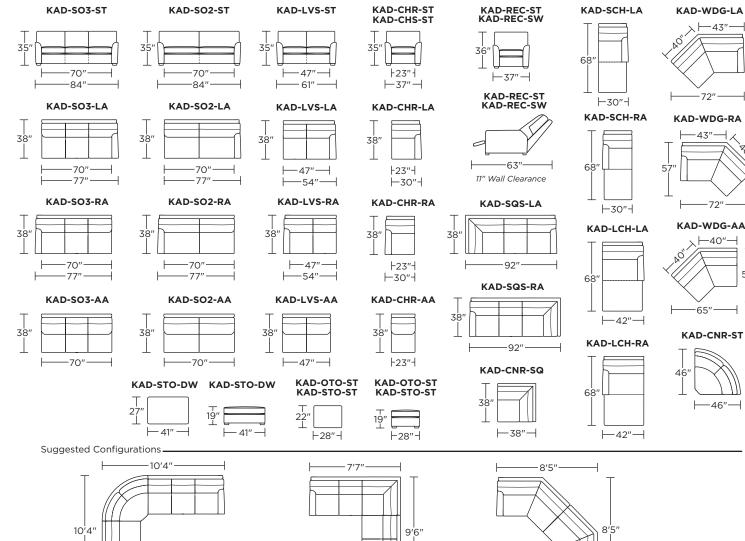

Please use actual leather, fabric, Crypton\*, Sunbrella\* and Ultrasuede\* swatches when specifying furniture as the colors shown may vary due to the printing process.

KAD-SQS-RA

KAD-SO3-LA

**Note:** Dotted line indicates seam on leather, Ultrasuede® and up the roll fabrics. Seams are eliminated with railroaded fabrics.

KAD-SO3-LA

KAD-CNR-ST KAD-SO3-RA

Scale: 1/8 inch = 1 foot
All dimensions are approximate and subject to change.
Specify components from the sitting position.

KAD-WDG-RA

KAD-WDG-LA

V10 31 23