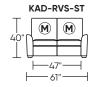

## **Additional Power Options:**

Motorized recliner\* with an in-arm control panel that is easy to use and includes a USB charging port

Available on seats with an arm (Right and left arms on RO3. both seats on RVS)

37

KAD-RVS-ST

KAD-RCC-ST

16" Wall Clearance

## MOTION LEGEND:

(M) = Motion\* only

(O) = Optional motion\* or stationary

\*Manual and Power motion available

V04.15.25