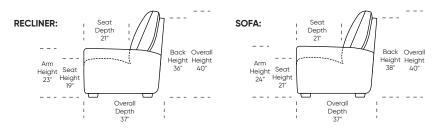

s available in Dune, Ebony, Mink, or Oiled Ash finish

## **Additional Power Options:**

Motorized recliner\* with an in-arm control panel that is easy to use and includes a USB charging port

Available on seats with an arm (Right and left arms on RO3. both seats on RVS)

RO3 middle seat has Power, Manual, or Stationary options Motor and electronics have a limited three-vear warranty Lithium-ion battery pack available

Battery pack has a one-year warranty

\*Recommended to use a battery pack with the motorized swivel recliner KAD-RCC-SW because of its low profile and swivel function. Plugging it into the wall is not advised.

Please use actual leather, fabric, Crypton®, Sunbrella® and Ultrasuede® swatches when specifying furniture as the colors shown may vary due to the printing process.





KAD-RO3-ST

(0)

KAD-RO3-ST

16" Wall Clearance

37



KAD-RVS-ST









KAD-RCC-ST



16" Wall Clearance



## MOTION LEGEND:

(M) = Motion\* only

(O) = Optional motion\* or stationary

\*Manual and Power motion available

V04.15.25