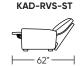

torized recliner\* with an in-arm control panel that is easy to use and includes a USB charging port

Available on seats with an arm (Right and left arms on RO3. both seats on RVS)

RO3 middle seat has Power, Manual, or Stationary options Motor and electronics have a limited three-vear warranty Lithium-ion battery pack available

Battery pack has a one-year warranty

\*Recommended to use a battery pack with the motorized swivel recliner KAD-RCC-SW because of its low profile and swivel function. Plugging it into the wall is not advised.

Please use actual leather, fabric, Crypton®, Sunbrella® and Ultrasuede® swatches when specifying furniture as the colors shown may vary due to the printing process.





KAD-RO3-ST

(0)

KAD-RO3-ST

16" Wall Clearance

37



KAD-RVS-ST









KAD-RCC-ST



16" Wall Clearance



## MOTION LEGEND:

(M) = Motion\* only

(O) = Optional motion\* or stationary

\*Manual and Power motion available

V04.15.25