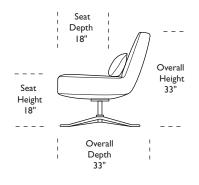

# 

HUG-CHR-ST

| HUG-CHR-ST |
|------------|
|            |
|            |

Scale: 1/4 inch = 1 foot All dimensions are approximate and subject to change. Specify components from the sitting position.

V.11.02.17