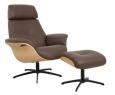

Fjords Falcon Measurements

Maple Grey Fabric Whitewash on Oak and Brushed Steel Base

SL Black Leather Black on Oak and Black Base

SL Cigar Leather Mocha on Oak and Black Base

SL Shadow Grey Leather Grey on Oak and Brushed Steel Base

AL Brown Leather Nature on Oak and Black Base

AL Martini Olive Charcoal on Oak and Black Base

The Fjords Falcon is available in a variety of leather, fabric and wood options. It is part of our quick ship program in the above colors.