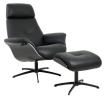

Fjords Falcon Measurements

Maple Grey Fabric Whitewash on Oak and Brushed Steel Base

SL Black Leather Black on Oak and Black Base

SL Cigar Leather Mocha on Oak and Black Base

SL Shadow Grey Leather Grey on Oak and Brushed Steel Base

AL Brown Leather Nature on Oak and Black Base

AL Martini Olive Charcoal on Oak and Black Base

The Fjords Falcon is available in a variety of leather, fabric and wood options. It is part of our quick ship program in the above colors.