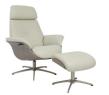

## Fjords Falcon

Classic Comfort Collection

The Falcon features a five-star pedestal base that provides a stable foundation and allows for a full 360-degree swivel. The base is made of high-quality materials and is designed to withstand daily use. In addition, the Falcon also features a center return swivel mechanism. The Falcon is equipped with a gas lift cylinder that ensures a smooth reclining motion. The reclining mechanism is easy to use and can be operated with a simple lever located on the side of the chair.

Fjords Falcon Measurements

Maple Grey Fabric Whitewash on Oak and Brushed Steel Base

SL Black Leather Black on Oak and Black Base

SL Cigar Leather Mocha on Oak and Black Base

SL Shadow Grey Leather Grey on Oak and Brushed Steel Base