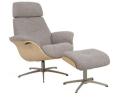

Fjords Falcon Measurements

Maple Grey Fabric Whitewash on Oak and Brushed Steel Base

SL Black Leather Black on Oak and Black Base

SL Cigar Leather Mocha on Oak and Black Base

SL Shadow Grey Leather Grey on Oak and Brushed Steel Base

AL Brown Leather Nature on Oak and Black Base

AL Martini Olive Charcoal on Oak and Black Base

The Fjords Falcon is available in a variety of leather, fabric and wood options. It is part of our quick ship program in the above colors.