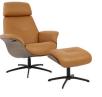

Fjords Falcon Measurements

Maple Grey Fabric Whitewash on Oak and Brushed Steel Base

SL Black Leather Black on Oak and Black Base

SL Cigar Leather Mocha on Oak and Black Base

SL Shadow Grey Leather Grey on Oak and Brushed Steel Base

AL Brown Leather Nature on Oak and Black Base

AL Martini Olive Charcoal on Oak and Black Base

The Fjords Falcon is available in a variety of leather, fabric and wood options. It is part of our quick ship program in the above colors.