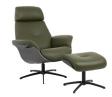

AL Brown Leather Nature on Oak and Black Base

AL Martini Olive Charcoal on Oak and Black Base

The Fjords Falcon is available in a variety of leather, fabric and wood options. It is part of our quick ship program in the above colors.