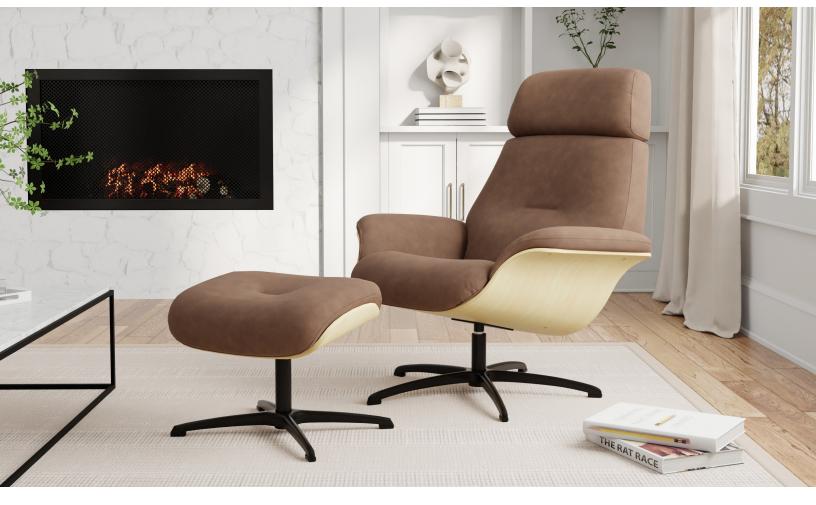

## Fjords Falcon

Classic Comfort Collection

The Falcon features a five-star pedestal base that provides a stable foundation and allows for a full 360-degree swivel. The base is made of high-quality materials and is designed to withstand daily use. In addition, the Falcon also features a center return swivel mechanism. The Falcon is equipped with a gas lift cylinder that ensures a smooth reclining motion. The reclining mechanism is easy to use and can be operated with a simple lever located on the side of the chair.

Fjords Falcon Measurements

Maple Grey Fabric Whitewash on Oak and Brushed Steel Base

SL Black Leather Black on Oak and Black Base

SL Cigar Leather Mocha on Oak and Black Base

SL Shadow Grey Leather Grey on Oak and Brushed Steel Base