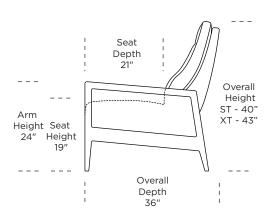

Please use actual leather, fabric, Crypton®, Sunbrella® and Ultrasuede® swatches when specifying furniture as the colors shown may vary due to the printing process.

Wall Clearance is 16"