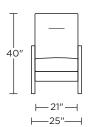

uick-ship delivery

Advanced unidirectional suspension system
Premium high-density, high-resiliency foam seat
Semi-attached back cushion
Tight seat cushion
Single-needle top-stitch
Limited lifetime warranty on frame and
suspension

# **Options:**

Solid wood base available in Natural Walnut or Gray Ash

# **Additional Power Options:**

Three-year warranty on mechanism

Motorized recliner with an on-seat control panel that is easy to use and includes a USB charging port

Motor has a limited three-year warranty Lithium-ion battery pack available Battery pack has a one-year warranty

Please use actual leather, fabric, Crypton®, Sunbrella® and Ultrasuede® swatches when specifying furniture as the colors shown may vary due to the printing process.

Wall Clearance is 16"



#### **EVR-REC-ST**



#### **EVR-REC-XT**



#### **EVR-REC-ST**



#### **EVR-REC-XT**



## **EVR-REC-ST**



## **EVR-REC-XT**