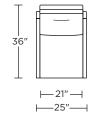

Please use actual leather, fabric, Crypton®, Sunbrella® and Ultrasuede® swatches when specifying furniture as the colors shown may vary due to the printing process.

Wall Clearance is 16"

#### **EVR-REC-ST**

## **EVR-REC-ST**