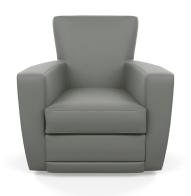

## **ETHAN**

AMERICAN LEATHER Standard Features: ETHAN

Advanced unidirectional suspension system

Premium high-density, high-resiliency foam seats

Double-needle top stitching Loose seat cushion

Tight back

Welt cord trim on top of back, seat cushion and arms