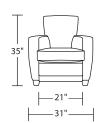

## **ETHAN**

AMERICAN LEATHER Standard Features: ETHAN

Advanced unidirectional suspension system

Premium high-density, high-resiliency foam seats

Double-needle top stitching Loose seat cushion

Tight back

Welt cord trim on top of back, seat cushion and arms

Limited lifetime warranty on frame and suspension

Quick-ship delivery

Wood legs available in Dune, Ebony, Mink, or Oiled Ash finish
Extra firm premium high-density, high-resiliency foam seats
Contrasting welt cord trim