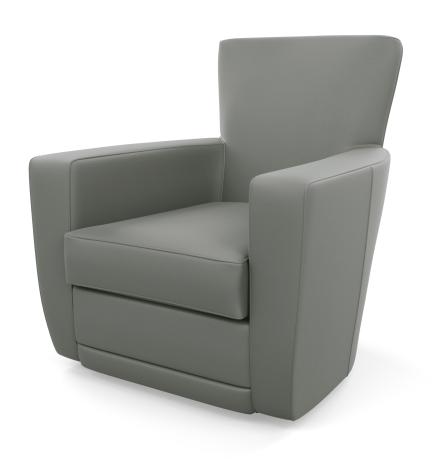

## **ETHAN**

AMERICAN LEATHER Standard Features: ETHAN

Advanced unidirectional suspension system

Premium high-density, high-resiliency foam seats

Double-needle top stitching Loose seat cushion

Tight back

Welt cord trim on top of back, seat cushion and arms

Limited lifetime warranty on frame and suspension

Quick-ship delivery

Wood legs available in Dune, Ebony, Mink, or Oiled Ash finish
Extra firm premium high-density, high-resiliency foam seats
Contrasting welt cord trim