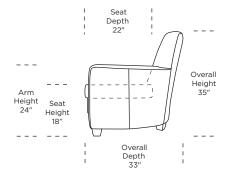

## **ETHAN**

AMERICAN LEATHER Standard Features: ETHAN

Advanced unidirectional suspension system

Premium high-density, high-resiliency foam seats

Double-needle top stitching Loose seat cushion

Tight back

Welt cord trim on top of back, seat cushion and arms

Limited lifetime warranty on frame and suspension

Quick-ship delivery

Wood legs available in Dune, Ebony, Mink, or Oiled Ash finish
Extra firm premium high-density, high-resiliency foam seats
Contrasting welt cord trim