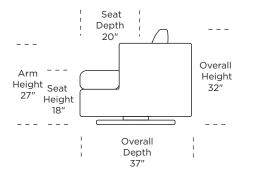

Please use actual leather, fabric, Crypton', Sunbrella' and Ultrasuede' swatches when specifying furniture as the colors shown may vary due to the printing process.

\*Note: arm height for this frame is measured at the highest point of the curved arm.

Scale: 1/4 inch = 1 foot All dimensions are approximate and subject to change. Specify components from the sitting position.