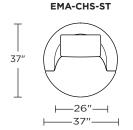

Scale: 1/4 inch = 1 foot All dimensions are approximate and subject to change. Specify components from the sitting position.