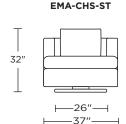

Scale: 1/4 inch = 1 foot All dimensions are approximate and subject to change. Specify components from the sitting position.