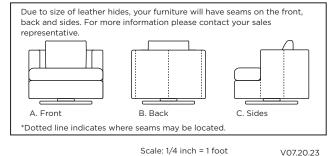

Please use actual leather, fabric, Crypton', Sunbrella' and Ultrasuede' swatches when specifying furniture as the colors shown may vary due to the printing process.

\*Note: arm height for this frame is measured at the highest point of the curved arm.

Scale: 1/4 inch = 1 foot All dimensions are approximate and subject to change. Specify components from the sitting position.