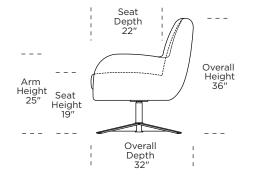

#### ANO-CHR-ST

Scale: 1/4 inch = 1 foot All dimensions are approximate and subject to change. Specify components from the sitting position.

V.11.09.18