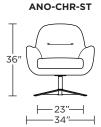

#### ANO-CHR-ST

Scale: 1/4 inch = 1 foot All dimensions are approximate and subject to change. Specify components from the sitting position.

V.11.09.18